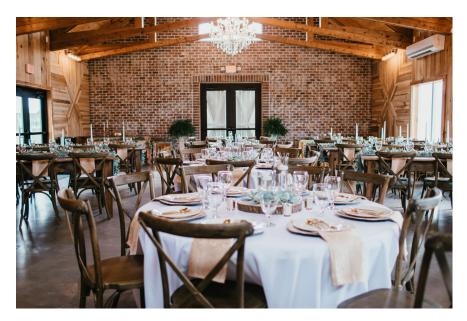

## Everything included:

- Full use of the brand-new air conditioned/heated barn where rustic charm meets glam from 9am-10 pm.
- Access to our 600 acre farm for photos. The possibilities are endless with lush greens and florals, beautiful wooded areas, dock house on the pond, the chapel and the barn.
- Women's and men's restroom with handicap accessibility.
- On site prep kitchen with commercial refrigerator, large farm sink, double oven, and microwave.
- Gorgeous bridal suite with custom bride and bridesmaids vanities, large mirrors, restroom, and seating, all picked out to look perfect in those getting ready photos.
- Groom's house with kitchen, living area with TV, and a restroom.
- On site parking close to the barn.
- Large outdoor patio with string lights.
- Covered patio area with 3 beautiful chandeliers for reception or backup ceremony cite in case of inclement weather.
- Multiple ceremony locations including the barn, waterfront and the little chapel.
- Chairs and tables for up the 150 guest. Cross back wood chairs, 60" round tables, custom long farm tables.
- Open vendor policy: You can use your own licensed and insured vendors. We
  do have some amazing vendor friends we highly recommend, let us know if
  you would like a list.

## Decor Package \$2,000

Access to all of our decor including various color table linens and runners, chargers, candlesticks and votive holders, hurricane vases, lanterns, greenery (faux lambs ear, eucalyptus, and boxwood), glassware, china and more. Plus setup and cleanup of tables and chairs. Plus a design meeting to choose decor and table layout.