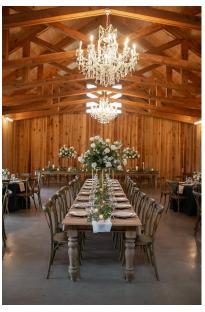

## Everything included:

- Full use of the brand-new air conditioned/heated barn where rustic charm meets glam from 9am-10 pm.
- Access to our 600 acre farm for photos. The possibilities are endless with lush greens and florals, beautiful wooded areas, dock house on the pond, the chapel and the barn.
- Women's and men's restroom with handicap accessibility.
- On site prep kitchen with commercial refrigerator, large farm sink, double oven, and microwave.
- Gorgeous bridal suite with custom bride and bridesmaids vanities, large mirrors, restroom, and seating, all picked out to look perfect in those getting ready photos.
- Groom's house with kitchen, living area with TV, and a restroom.
- On site parking close to the barn.
- Large outdoor patio with string lights.
- Covered patio area with 3 beautiful chandeliers for reception or backup ceremony cite in case of inclement weather.
- Multiple ceremony locations including the barn, waterfront and the little chapel.
- Chairs and tables for up the 150 guest. Cross back wood chairs, 60" round tables, custom long farm tables.
- Open vendor policy: You can use your own licensed and insured vendors. We
  do have some amazing vendor friends we highly recommend, let us know if
  you would like a list.

## Decor Package \$2,000

Access to all of our decor including various color table linens and runners, chargers, candlesticks and votive holders, hurricane vases, lanterns, greenery (faux lambs ear, eucalyptus, and boxwood), glassware, china and more. Plus setup and cleanup of tables and chairs. Plus a design meeting to choose decor and table layout.