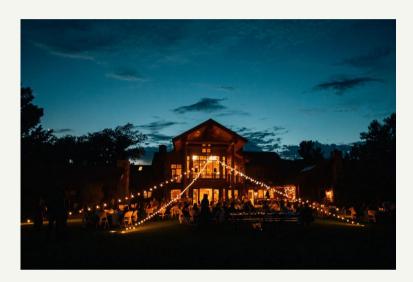

#### Our Package

What's Included:

- Full day access (no hourly rate) to the indoor and outdoor ceremony/reception areas, dining area, and extra kitchen space (two more ovens, two more dishwashers, stove, and a sink)
- Rehearsal access to the indoor and outdoor ceremony/reception areas, dining area, and extra kitchen space (two more ovens, two more dishwashers, stove, and a sink) from 6pm-11pm the night before your event
- Tables and chairs
- 3 night stay in our on-site cabin accommodations which sleeps up to 12 people comfortably (bridal suite with a king bed, private bedroom with a queen bed and an attached private loft with a twin bed, open loft with a full bed, two twin beds, and a full size futon, living room with a sofa bed, 3.5 bathrooms, full kitchen with oven, stove, dishwasher, refrigerator/freezer, microwave)