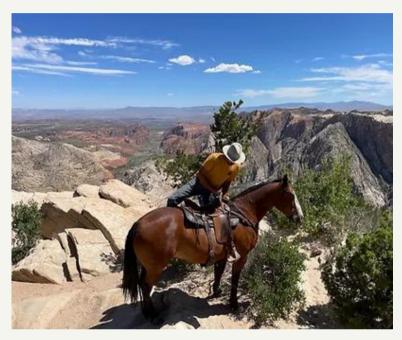

#### EAGLE MOUNTAIN RANCH GUIDED HORSEBACK TRAIL RIDES

Horseback rides right here at your wedding venue! A maximum of 6 riders at a time. Trail options around the ranch (\$80/rider 45 min -1 hour), Red Mountain Trailhead (\$130/rider 2.5 hours), or Gunlock Reservoir (\$100/rider 2 hours). Great for any level of riding.