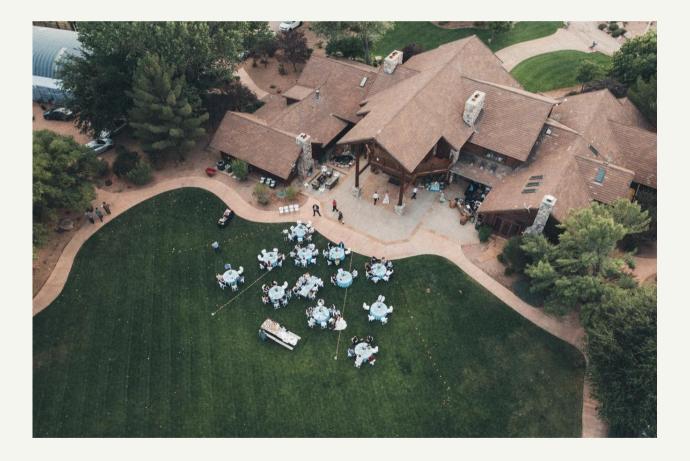

#### Our Package

What's Included:

- Full day access (no hourly rate) to the indoor and outdoor ceremony/reception areas, dining area, and extra kitchen space (two more ovens, two more dishwashers, stove, and a sink)
- Rehearsal access to the indoor and outdoor ceremony/reception areas, dining area, and extra kitchen space (two more ovens, two more dishwashers, stove, and a sink) from 6pm-11pm the night before your event
- Tables and chairs
- 3 night stay in our on-site cabin accommodations which sleeps up to 12 people comfortably (bridal suite with a king bed, private bedroom with a queen bed and an attached private loft with a twin bed, open loft with a full bed, two twin beds, and a full size futon, living room with a sofa bed, 3.5 bathrooms, full kitchen with oven, stove, dishwasher, refrigerator/freezer, microwave)

### Pricing Guide