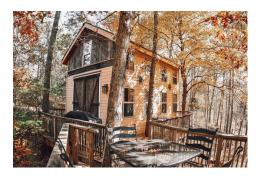

"Pete Nelson" Treehouse

Sleeps 4-6 Guests. Recommended for bride and groom. Has king size bed. Located 20 mins from Maysville Ky. The Pete has also been used for the ceremony.

"Aliyah's Treehouse"

Sleeps 6 Guests . Recommended for 2 adults and two-four kids. Has two full and twin.

"Hickory 1111" Treehouse

Sleeps 6 Guests. Recommended for 2 adults and 4 kids. Has queen, full and twin or for your handfasting ceremony outside in nature

The "Love Bus" Sleeps 2-3

Has queen, couch, floor bed and mini loft.