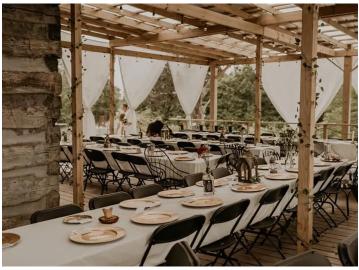

### Spaces

The Sunset Pavilion Reception Area

A covered outdoor wedding venue package for up to 150 Guests.

IF you have more than 150 guests you will need to reserve a tent 30x30 at your expense. Plus two port a potties. (Please see Advantage Rental company below)

#### What's included?

- Exclusive Access to the Venue & all ceremony/reception spaces
  - Overnight accommodations in the treehouses & love bus.
    - Earthjoy Open-air Pavilion with seating for up to 141
- Earthjoy Bridal Suite (farmhouse) for bride and her party to get ready
  - Caterer "prep" kitchen
  - Tables & chairs for up to 141