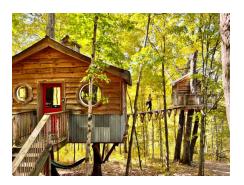

"Pete Nelson" Treehouse

Sleeps 4-6 Guests. Recommended for bride and groom. Has king size bed. Located 20 mins from Maysville Ky. The Pete has also been used for the ceremony.

"Aliyah's Treehouse"

Sleeps 6 Guests . Recommended for 2 adults and two-four kids. Has two full and twin.

"Hickory 1111" Treehouse

Sleeps 6 Guests. Recommended for 2 adults and 4 kids. Has queen, full and twin or for your handfasting ceremony outside in nature

The "Love Bus" Sleeps 2-3

Has queen, couch, floor bed and mini loft.