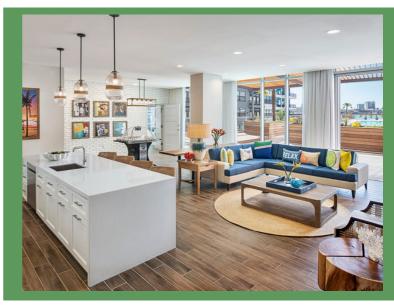

\$135++ per guest

**Guest Rooms** 

Available in King and Double configurations, our guest rooms start at 374 square feet and a nice large bathroom so there's plenty of room to get ready for all the fun.

**King Suites** 

Located on the top floor of the resort tower, our King Suites have more than 555 square feet of space to accommodate larger groups—and larger parties!

#### Wedding room blocks are available!

**The Jimmy Buffett Suite** 

Amp up the luxury with our incomparable 1,942-square-foot Presidential Suite, featuring high-end amenities and breathtaking city views. Enjoy a private balcony that runs the full length of the suite.

**Livin' It Up Suite** 

Your own private poolside oasis, our 1,912 sq foot Livin' It Up Suite will treat you to a premium experience with plenty of room for friends and family to unplug and relax inside or on the private patio.