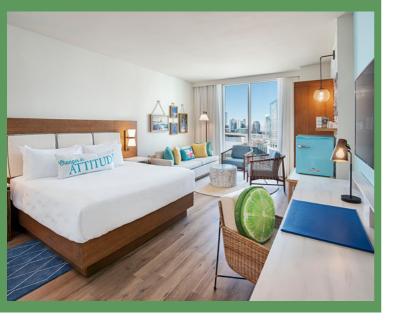

**King Suites** 

Located on the top floor of the resort tower, our King Suites have more than 555 square feet of space to accommodate larger groups—and larger parties!