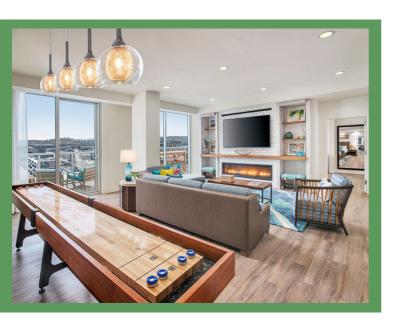

#### Wedding room blocks are available!

**The Jimmy Buffett Suite** 

Amp up the luxury with our incomparable 1,942-square-foot Presidential Suite, featuring high-end amenities and breathtaking city views. Enjoy a private balcony that runs the full length of the suite.

**Livin' It Up Suite** 

Your own private poolside oasis, our 1,912 sq foot Livin' It Up Suite will treat you to a premium experience with plenty of room for friends and family to unplug and relax inside or on the private patio.