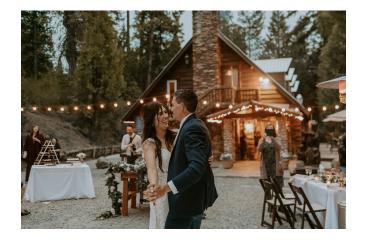

## MOONFALL LODGE

Enjoy indoor and outdoor event space at Moonfall Lodge. Three outdoor decks overlook the Evergreen Pond and waterfall while an oversized wood burning fireplace invites cozy conversation indoors.

## WILDEWOOD HALL & AURORA POINTE

Connected to one another and reserved as one space, Wildewood Hall seamlessly blends the convenience of an indoor banquet facility with the rustic charm of the Lodge and offers a stage and dance floor. Whether draped in elaborate decor or adorned by starlight alone, Aurora Pointe sets the stage for a unique wedding reception amongst the soaring pines.