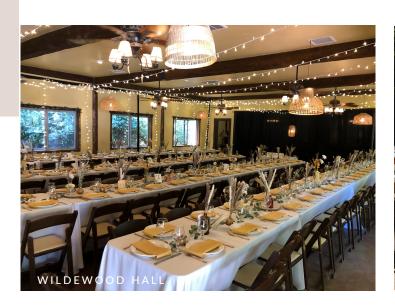

## WILDEWOOD HALL & AURORA POINTE

Connected to one another and reserved as one space, Wildewood Hall seamlessly blends the convenience of an indoor banquet facility with the rustic charm of the Lodge and offers a stage and dance floor. Whether draped in elaborate decor or adorned by starlight alone, Aurora Pointe sets the stage for a unique wedding reception amongst the soaring pines.

Up to 150 guests (Wildewood Hall) - Up to 300 guests (Aurora Pointe)