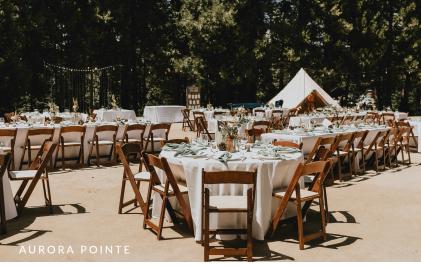

## WILDEWOOD HALL & AURORA POINTE

Connected to one another and reserved as one space, Wildewood Hall seamlessly blends the convenience of an indoor banquet facility with the rustic charm of the Lodge and offers a stage and dance floor. Whether draped in elaborate decor or adorned by starlight alone, Aurora Pointe sets the stage for a unique wedding reception amongst the soaring pines.

Up to 150 guests (Wildewood Hall) - Up to 300 guests (Aurora Pointe)