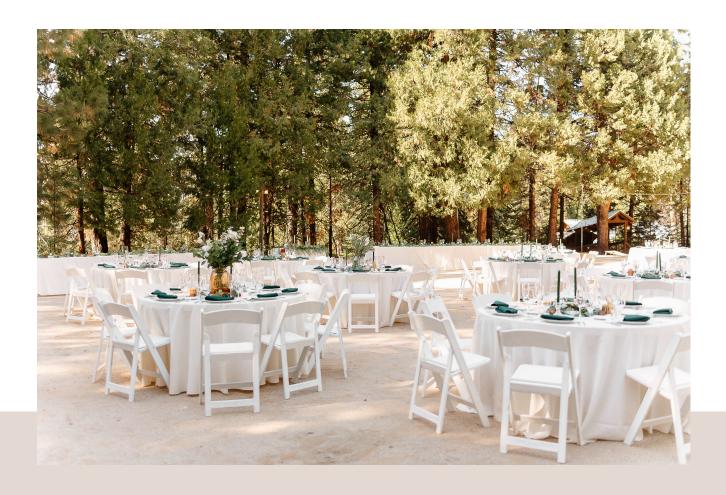

## WILDEWOOD HALL & AURORA POINTE

Connected to one another and reserved as one space, Wildewood Hall seamlessly blends the convenience of an indoor banquet facility with the rustic charm of the Lodge and offers a stage and dance floor. Whether draped in elaborate decor or adorned by starlight alone, Aurora Pointe sets the stage for a unique wedding reception amongst the soaring pines.

Up to 150 guests (Wildewood Hall) - Up to 300 guests (Aurora Pointe)