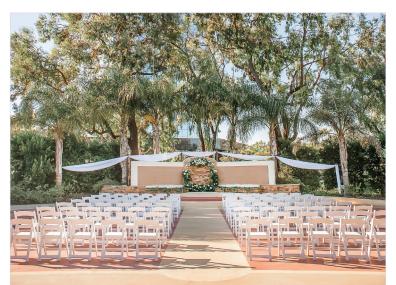

### VENTURA COUNTY'S EXCLUSIVE PENTHOUSE

Enjoy 360-degree ocean and mountain views from a 22nd floor penthouse. The crystal chandeliers, built-in bar, and marble dance floor offer sophisticated style. With multiple ceremony sites - from beach to penthouse - this distinctive venue blends luxury with spectacular views.

- Choice of Three Exceptional Ceremony
  Sites:
- Cocktail Space with Integral Bar, Lounge
  Area, and Banquet Area
- Views of Picturesque Mountains, Pacific Ocean, and Channel Islands
- Sumptuous Clubhouse Atmosphere, Marble Dance Floor, Private Elevator
- Glass Skyscraper with Exclusive Penthouse
  Access
- Sophisticated Opulent Styling