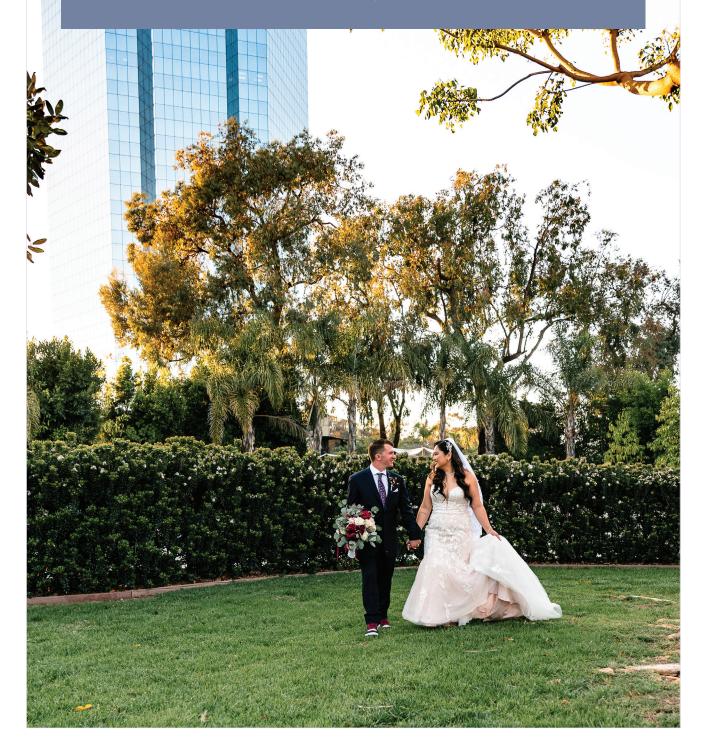

### VENTURA COUNTY'S EXCLUSIVE PENTHOUSE

Enjoy 360-degree ocean and mountain views from a 22nd floor penthouse. The crystal chandeliers, built-in bar, and marble dance floor offer sophisticated style. With multiple ceremony sites - from beach to penthouse - this distinctive venue blends luxury with spectacular views.

### A SKY-HIGH AFFAIR

Floor-to-ceiling penthouse windows capitalize on spectacular ocean views and mountain sunsets. A local landmark, Pacific View Tower provides front-row seats to the area's natural beauty.