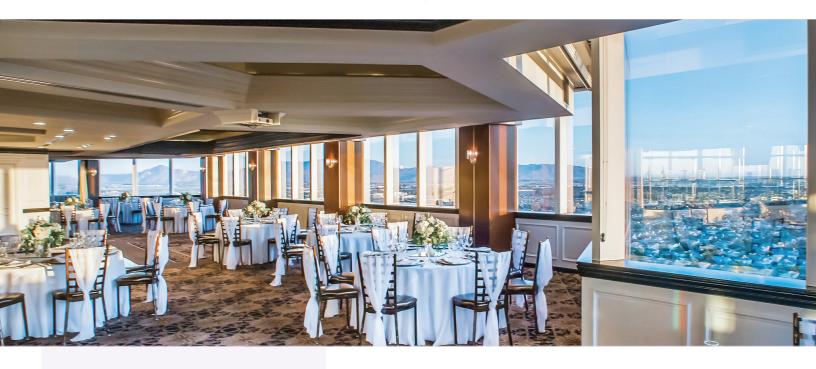

### VENTURA COUNTY'S EXCLUSIVE PENTHOUSE

Enjoy 360-degree ocean and mountain views from a 22nd floor penthouse. The crystal chandeliers, built-in bar, and marble dance floor offer sophisticated style. With multiple ceremony sites - from beach to penthouse - this distinctive venue blends luxury with spectacular views.

### A SKY-HIGH AFFAIR

Floor-to-ceiling penthouse windows capitalize on spectacular ocean views and mountain sunsets. A local landmark, Pacific View Tower provides front-row seats to the area's natural beauty.

- Choice of Three Exceptional Ceremony
  Sites:
- Cocktail Space with Integral Bar, Lounge
  Area, and Banquet Area
- Views of Picturesque Mountains, Pacific Ocean, and Channel Islands
- Sumptuous Clubhouse Atmosphere, Marble Dance Floor, Private Elevator
- Glass Skyscraper with Exclusive Penthouse
  Access
- Sophisticated Opulent Styling