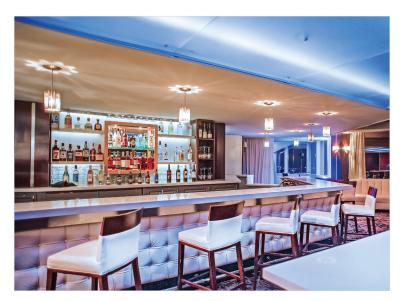

- Choice of Three Exceptional Ceremony
  Sites:
- Cocktail Space with Integral Bar, Lounge
  Area, and Banquet Area
- Views of Picturesque Mountains, Pacific Ocean, and Channel Islands
- Sumptuous Clubhouse Atmosphere, Marble Dance Floor, Private Elevator
- Glass Skyscraper with Exclusive Penthouse
  Access
- Sophisticated Opulent Styling