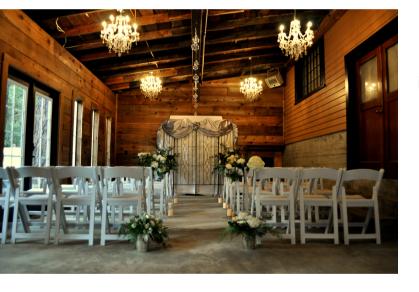

### Main Venue

The Main Venue was originally built in 1941, and has a very rich and colorful history. It features a beautiful terrazzo dance floor, glowing wood paneling, three crystal chandeliers, and four handmade gold-leafed Corinthian columns. The main venue can seat 120 people with a dance floor. That being said, our average guest count for events May-October is between 150-200 people. A table layout with an indoor and outdoor combination is common.

#### La Capanna

The La Capanna is our second and most intimate indoor location for ceremonies less than 60 people and receptions with dining tables of less than 30 people. Commelini Estate is known for its Prohibition past and for hiding moonshine in the many underground tunnels. This building is the front to one of the underground tunnel entrances. It also works well for a cocktail hour.