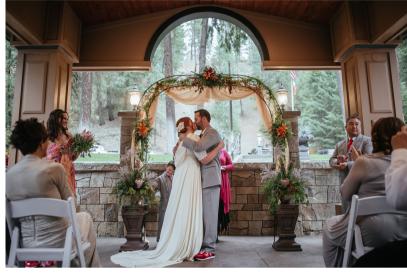

### Main Venue

The Main Venue was originally built in 1941, and has a very rich and colorful history. It features a beautiful terrazzo dance floor, glowing wood paneling, three crystal chandeliers, and four handmade gold-leafed Corinthian columns. The main venue can seat 120 people with a dance floor. That being said, our average guest count for events May-October is between 150-200 people. A table layout with an indoor and outdoor combination is common.

#### 26 OUR COUPLES

Want to see a few of the couples who got married at the Estate? Take a peek at our couples gallery.