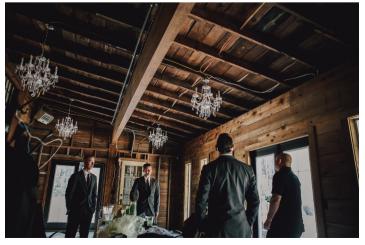

# **Getting Ready**

A stress-free day of wedding preparation at Commellini Estate is always glamorous. We have separate bride and grooms rooms and a server assisting each room to bring any desired beverages. Relax with your bridal party and enjoy the entire getting ready process.

### Grooms Room

The La Capanna with its well-stocked Prohibition bar and 70 inch flat screen television, is well suited for the gentleman and his party. Turn on the game or prep for the day with some tunes.

### Main Venue

The Main Venue was originally built in 1941, and has a very rich and colorful history. It features a beautiful terrazzo dance floor, glowing wood paneling, three crystal chandeliers, and four handmade gold-leafed Corinthian columns. The main venue can seat 120 people with a dance floor. That being said, our average guest count for events May-October is between 150-200 people. A table layout with an indoor and outdoor combination is common.