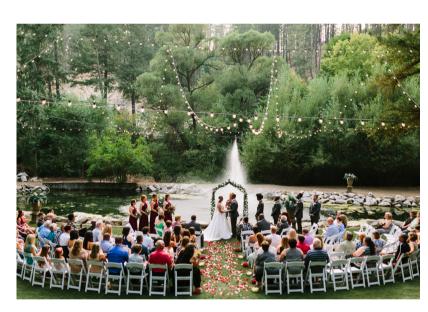

### Pond Side

Have your event along our pond and acres of manicured grass, pine trees, and 20 foot fountain.
This is our largest location and can hold parties up to 300 people for ceremonies and receptions.
When holding your ceremonies, at the pond side location you can do two tiers of seating with "balcony" seating on the grass. The pots surrounding the pond are filled with flowers and ferns in season.

#### 26 OUR COUPLES

Want to see a few of the couples who got married at the Estate? Take a peek at our couples gallery.