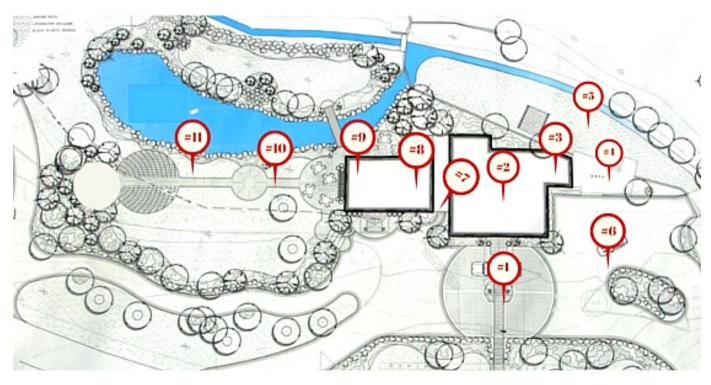

- **#1** PORTICO
- **#2** MAIN INDOOR VENUE
- **#3** BAR
- **#4** PATIO
- **#5** CREEKSIDE
- **#6** VIP PARKING

- **#7** WALKWAY TO WATERFALL
- **#8** BRIDAL ROOM
- **#9** LA CAPANNA
- **#10** OUTDOOR FIRESIDE LOUNGE
- **#11** POND SIDE CEREMONY/FOUNTAIN

Beyond the bridge there is also a prairie, woodland forest, and 32 rustic buildings for photo backdrops