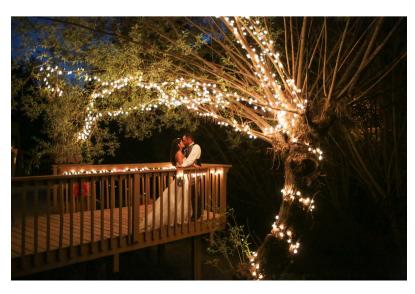

#### Patio

The patio is frequently used for cocktail events, dancing, photobooths, or additional seating. We have gorgeous glass and iron deck furniture that can seat 30 people. We can also set the patio with round tables seating up to 50 guests. The large willow tree that hangs over the deck is lit with twinkle lights and creates a very romantic atmosphere for dancing or as a photo opportunity.

#### 26 OUR COUPLES

Want to see a few of the couples who got married at the Estate? Take a peek at our couples gallery.