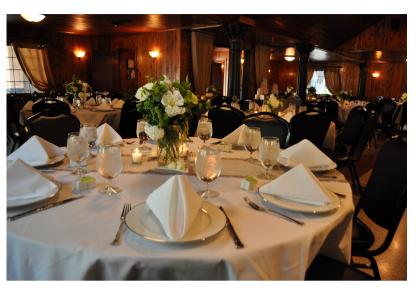

#### Additional Amenities Include:

Fully Stocked Bar White Trellis Gazebo Iron Archway Décor Directory Dishware, glassware, flatware, and plateware 15 Centerpiece Options Various Table Numbers Stands Reception Dinning Tables:

Indoor- 60" round tables that seat 8 guests Indoor- 48" square tables that seat 4 guests Outdoor - 72' round tables that seat up to 12 guests Ceremony & Reception Chairs Indoor -Black with back and seat Cushion Outdoor -White Resin Padded Chairs White Linen Tablecloth White Linen Napkins 3 - Cocktail Tables Cocktail Chairs Guest book and gift tables Easels