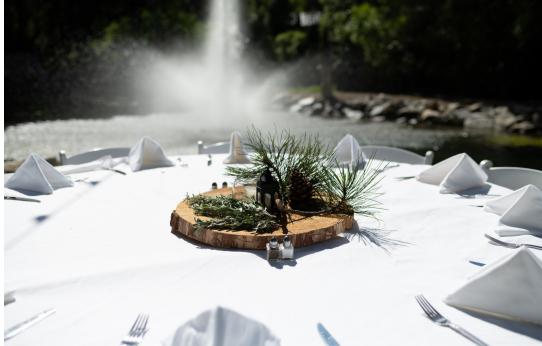

### Pond Side

Have your event along our pond and acres of manicured grass, pine trees, and 20 foot fountain.
This is our largest location and can hold parties up to 300 people for ceremonies and receptions.
When holding your ceremonies, at the pond side location you can do two tiers of seating with "balcony" seating on the grass. The pots surrounding the pond are filled with flowers and ferns in season.