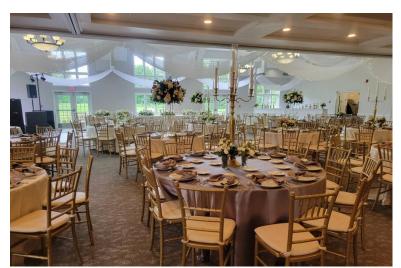

### **Standard Reception Includes:**

**Grand Ballroom Reception** 

Personalized Service including Bartenders

Round Tables seating 8-10 or 10-12 guests

Floor-Length Linen Tablecloths in your choice of White, or Black
Linen Napkin in the Color of your Choice

Standard Table Centerpieces which include a Mirror, Crystal Vase, and

3 Votive Candles. Customizable Dance Floor

Board Room Available for Wedding Party, Use of Bridal Suite

Use of Facility for **up to a 45 minute rehearsal** for Ceremony (if applicable)

Please see *The Knot* or *Wedding Wire* for all of our fabulous pictures but here are a few samples!

Menu Prices Subject to Change