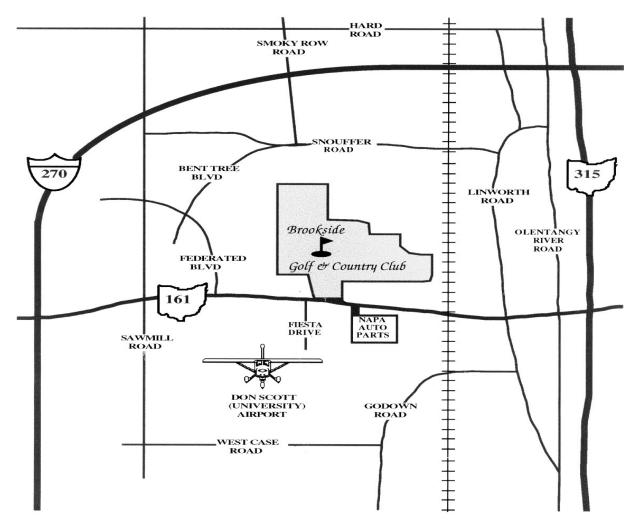

### Traveling from the North

I-71 South to 270 West
Follow 270 West and exit at 315 South
315 South and exit at Route 161 Worthington
Turn right at the end of the exit onto Dublin-Granville Road, West
Follow Dublin-Granville Road for approximately 1.5 miles
Just after the NAPA Distribution Center, turn right into Brookside
(opposite of Fiesta Drive)

### Traveling from the South

315 North and exit at Route 161 Worthington
Turn left at the end of the exit onto Dublin-Granville Road, West
Follow Dublin-Granville Road for approximately 1.5 miles
Just after the NAPA Distribution Center, turn right into Brookside
(opposite of Fiesta Drive)

### Traveling from the East

670 West to 315 North
315 North and exit at Route 161 Worthington
Turn left at the end of the exit onto Dublin-Granville Road, West
Follow Dublin-Granville Road for approximately 1.5 miles
Just after the NAPA Distribution Center, turn right into Brookside
(opposite of Fiesta Drive)

### Traveling from the West

Follow 270 East and exit at Sawmill Road
Turn right onto Sawmill Rd.
Turn left onto 161 (Dublin-Granville Rd) Going East, and follow for 1.5 miles
Just after the Armory and across from Fiesta Drive, turn left into Brookside
(opposite of Fiesta Drive)

Park in the front lot and enter the Main Entrance Additional Parking behind the Clubhouse