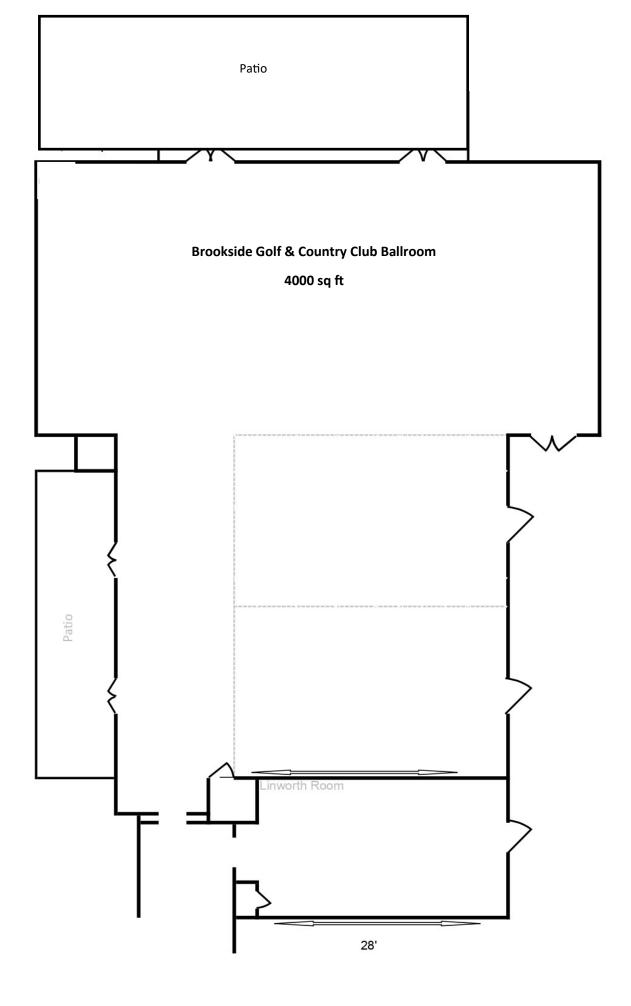

## Reception Features

### **Standard Reception Includes:**

**Grand Ballroom Reception** 

Personalized Service including Bartenders

Round Tables seating 8-10 or 10-12 guests

Floor-Length Linen Tablecloths in your choice of White, or Black
Linen Napkin in the Color of your Choice

Standard Table Centerpieces which include a Mirror, Crystal Vase, and

3 Votive Candles. Customizable Dance Floor

Board Room Available for Wedding Party, Use of Bridal Suite

Use of Facility for **up to a 45 minute rehearsal** for Ceremony (if applicable)

Use of Covered and Uncovered Patios off of the Ballroom

Space for Vendor Breaks and Storage

List of our Preferred Vendors upon Booking