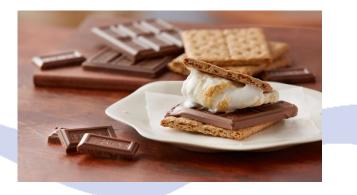

## Gourmet S'mores Station

\$3.95 per person (Station opens after dinner service for 1 hour)

#### Includes:

Graham Crackers, Milk Chocolate, Marshmallows, & Peanut Butter Cups