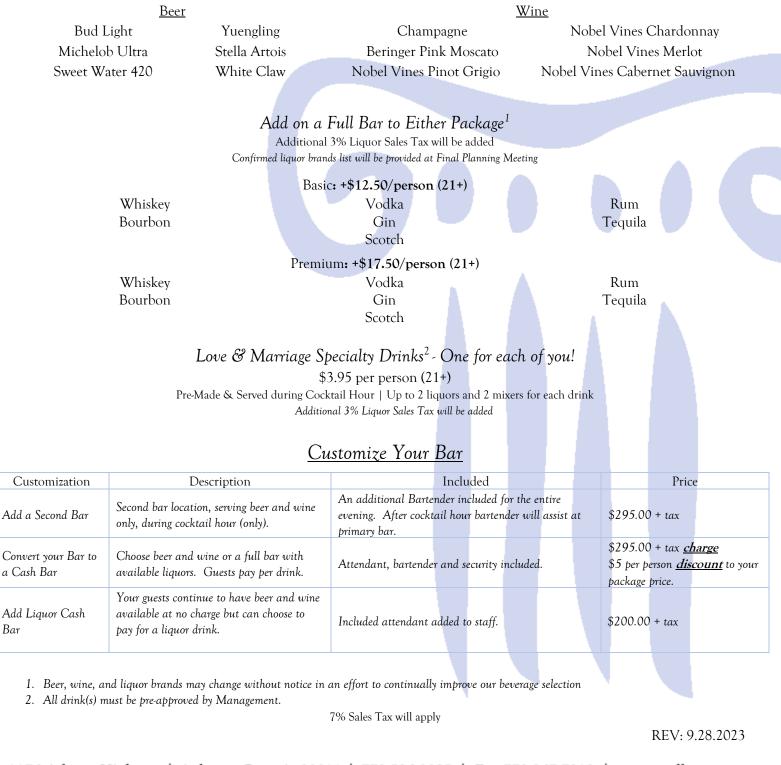

#### Adding, Upgrading, or Customizing Your Bar

Timeless Romance Package Upgrade to Premium Beer, Wine, & Champagne<sup>1</sup>

Additional \$5.00/person (21+) to upgrade from basic to premium brands