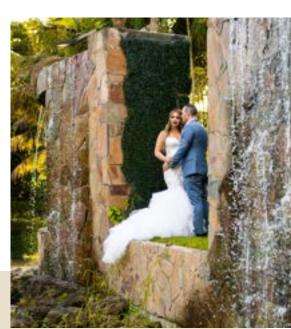

# SANCTUARY FEATURES

- Canopy of Oak Trees
- Orchid Trees
- **Covered Reception Area**
- Bonsai Display Wall
- Zen Garden
- **Stone Fireplace**
- Sacred Fire Boulder
- **Reflection Area** •
- 3 Waterfalls (Health, Love & Abundance) •
- Koi Ponds •
- Covered Culinary Area with appliances
- Onxy Bar with Granite Countertops & Imported Chandeliers
- The Nest on the Second Level Floor
- Orchid's Throne
- The Path of Light (Boardwalk)