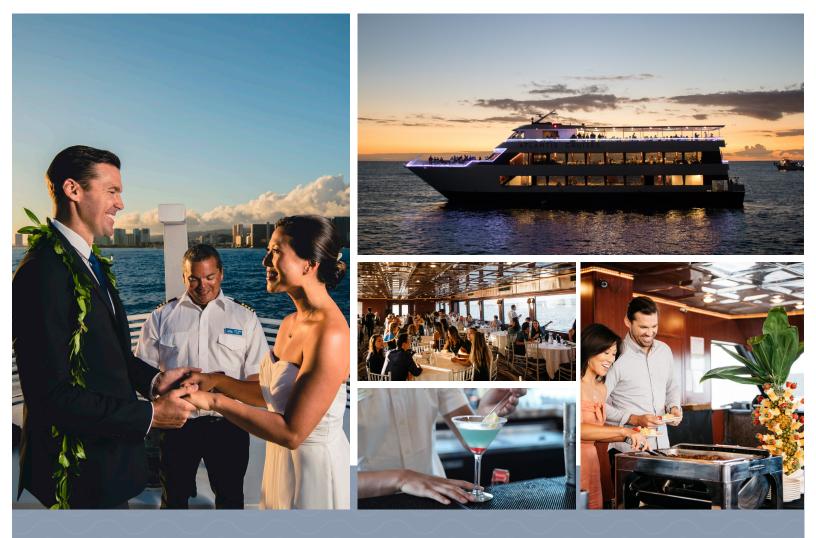

## SAY "I DO" ON THE SEA!

Celebrate your special day aboard Waikiki's newest yacht cruise experience, Majestic by Atlantis Cruises. Our sleek, modern, spacious ship can accommodate parties of many sizes. Soak in Hawaii's exquisite views from our open-air top deck or check out our full-service bar and cocktail lounge on the sea.

WE OFFER CUSTOMIZED WEDDING SPACES AND DIVERSE OPTIONS FOR CHARTERING THE ENTIRE BOAT FOR GROUPS OF ALL SIZES.

Our semi-private main deck party space located on the first floor of Majestic will fit up to 170 guests. Feel free to roam all three levels of the ship to enjoy large outdoor decks and our full-service bar and cocktail lounge. Rates are for event space only. Outside caterers and entertainment are welcome or contact us at groups@atlantisadventures.com for special add-on food and beverage packages. **Pricing \$5,000+** 

For private charters, Majestic provides the crew and 3 levels of venue space. You book your favorite outside caterer and musician or DJ to customize your celebration. For bookings, please email groups@atlantisadventures.com to check our availability.