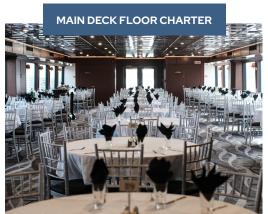

WE OFFER CUSTOMIZED WEDDING SPACES AND DIVERSE OPTIONS FOR CHARTERING THE ENTIRE BOAT FOR GROUPS OF ALL SIZES.

Our semi-private main deck party space located on the first floor of Majestic will fit up to 170 guests. Feel free to roam all three levels of the ship to enjoy large outdoor decks and our full-service bar and cocktail lounge. Rates are for event space only. Outside caterers and entertainment are welcome or contact us at groups@atlantisadventures.com for special add-on food and beverage packages. **Pricing \$5,000+** 