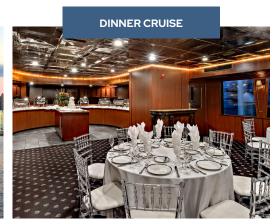

Pricing \$4,000 per hour (minimum 2 hours)

For parties of 30 - 80 guests in a semi-private setting, host an unforgettable dinner cruise featuring a set buffet menu designed by our Majestic team. Our island style menu includes options such as oriental chicken salad, beef broccoli, mochiko chicken, teriyaki beef, chicken katsu, fried fish, house noodles and white rice. Please reach out to us with questions or for additional drink package pricing at groups@atlantisadventures.com **Pricing \$108 per person.**