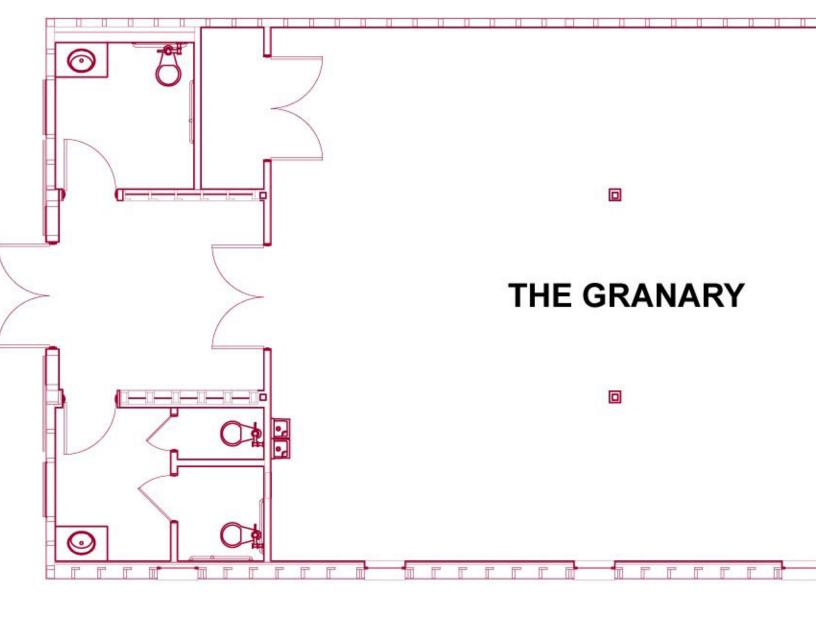

# The Granary

ıst steps from the main property sits The Granary at WinMock, filled with historic character a

nis space features soaring wooden beam work, carefully designed lighting and is a serene, priveremonies, receptions, rehearsal dinners and parties, ideal for up to 80 guests.

### The Granary Capacity & Floor Plan

| $\stackrel{\hspace{0.1cm}\longleftarrow}{\longleftrightarrow}$ | $ft^2$            |          |           |            |         |           |
|----------------------------------------------------------------|-------------------|----------|-----------|------------|---------|-----------|
| DIMENSIONS                                                     | SQUARE<br>FOOTAGE | CEREMONY | CLASSROOM | CONFERENCE | U-SHAPE | RECEPTION |
| 29x49                                                          | 1421              | 160      | 76        | 36         | 45      | 104       |