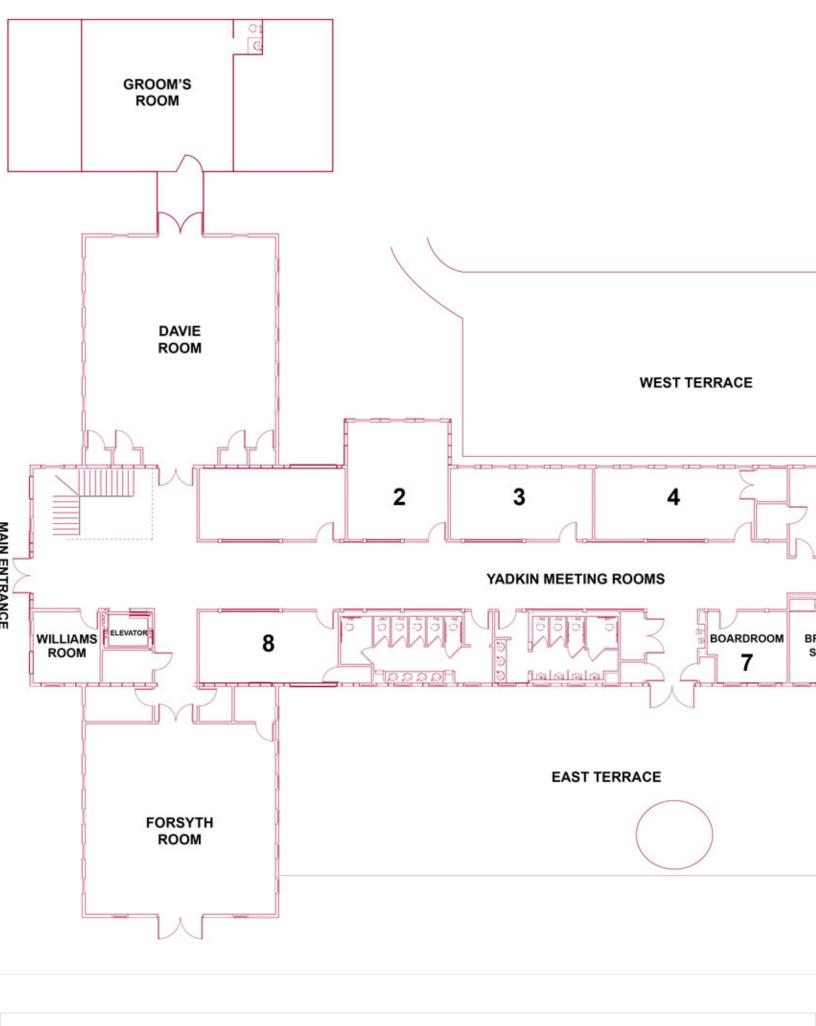

# Davie & Forsyth Rooms

ith charming vaulted ceilings and carefully restored finishes, our Davie and Forsyth Rooms, lo rect access to our outdoor terraces.

START PLANNING

### Davie & Forsyth Rooms Capacities & Floor Plan

|         | $\longleftrightarrow$ | $ft^2$            |          |           |            |         |           |
|---------|-----------------------|-------------------|----------|-----------|------------|---------|-----------|
|         | DIMENSIONS            | SQUARE<br>FOOTAGE | CEREMONY | CLASSROOM | CONFERENCE | U-SHAPE | RECEPTION |
| DAVIE   | 35x33                 | 1155              | 128      | 72        | 40         | 28      | 100       |
| FORSYTH | 33x33                 | 1089              | 128      | 72        | 40         | 28      | 100       |

# Yadkin Rooms

ne property's former stables have been repurposed and transformed into spaces that are perf edding day. Located on our lower level, our Yadkin Rooms are ideal for a band's dressing room

## Yadkin Rooms Capacities & Floor Plan

|     | $\longleftrightarrow$ | $ft^2$            |          |           | ••••••     |         |  |
|-----|-----------------------|-------------------|----------|-----------|------------|---------|--|
| RM. | DIMENSIONS            | SQUARE<br>FOOTAGE | CEREMONY | CLASSROOM | CONFERENCE | U-SHAPE |  |
| 2   | 17x20                 | 340               | 40       | 24        | 22         | 20      |  |
| 3   | 25x12                 | 300               | 30       | 18        | 16         | 14      |  |
| 4   | 29x12                 | 348               | 36       | 24        | 122        | 20      |  |
| 5   | 20x12                 | 240               | 26       | 18        | 16         | 14      |  |
| 8   | 23x12                 | 276               | 30       | 18        | 16         | 14      |  |