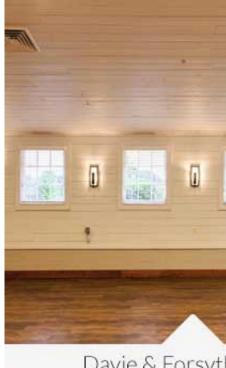

# Davie & Forsyth Rooms

ith charming vaulted ceilings and carefully restored finishes, our Davie and Forsyth Rooms, lo rect access to our outdoor terraces.

START PLANNING

### Davie & Forsyth Rooms Capacities & Floor Plan

|         | $\longleftrightarrow$ | $ft^2$            |          |           |            |         |           |
|---------|-----------------------|-------------------|----------|-----------|------------|---------|-----------|
|         | DIMENSIONS            | SQUARE<br>FOOTAGE | CEREMONY | CLASSROOM | CONFERENCE | U-SHAPE | RECEPTION |
| DAVIE   | 35x33                 | 1155              | 128      | 72        | 40         | 28      | 100       |
| FORSYTH | 33x33                 | 1089              | 128      | 72        | 40         | 28      | 100       |