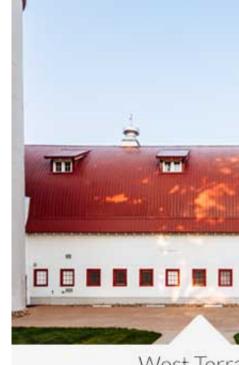

## West Terrace

ollow a winding paved trail down a grassy knoll to our West Terrace, complete with outdoor ligndscaping.

ne West Terrace features a finished flat surface, which can be tented as needed and set in a mo ouples frequently pair this more intimate outdoor space with indoor wedding events to create

|            |                   |             |           | START PL |
|------------|-------------------|-------------|-----------|----------|
| Vest Terra | ${ m ft}^2$       | y & Floor P | Plan      |          |
| DIMENSIONS | SQUARE<br>FOOTAGE | CEREMONY    | RECEPTION | BANQUET  |
| 30x80      | 5400              | 250         | 300       | 120      |