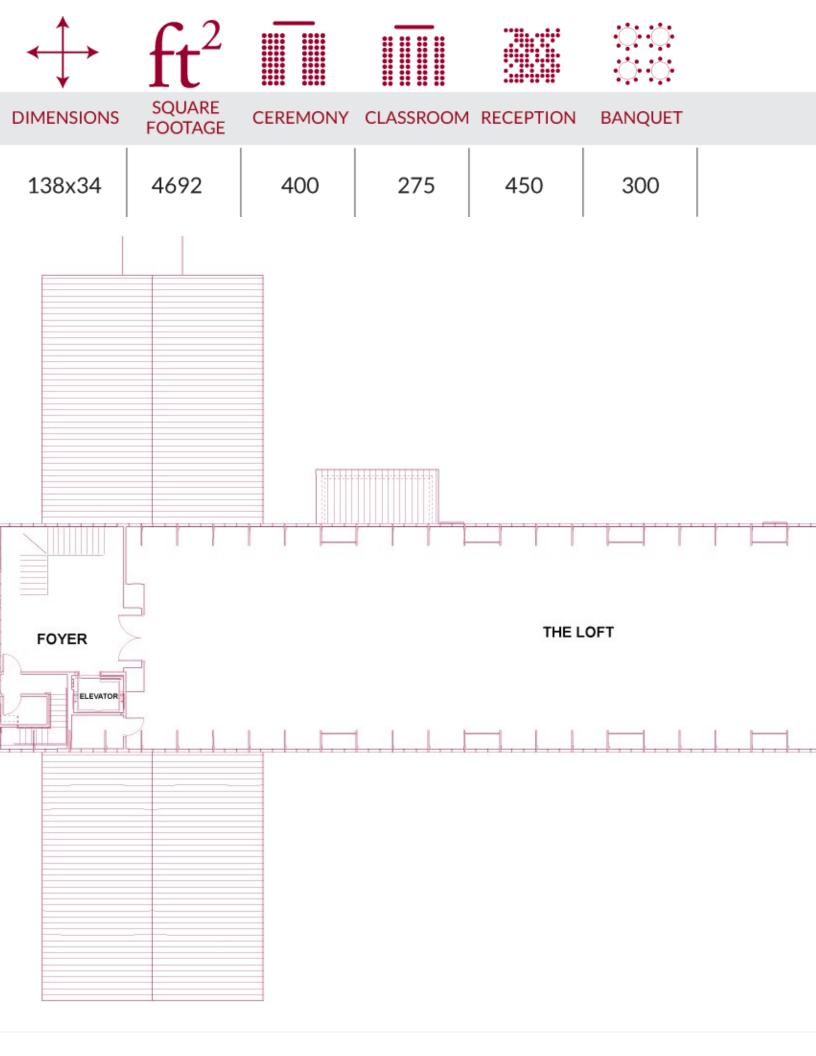

Contact us now and start planning your dream wedding!

The Loft

eaturing the former hayloft's original thirty-foot gothic arched ceiling and nearly 5,000 square now-stopping, exquisite ballroom accommodating up to 300 guests.

ne Loft also features a small mezzanine that overlooks the entire space which has become a fa erfect bouquet toss.

START PLANNING