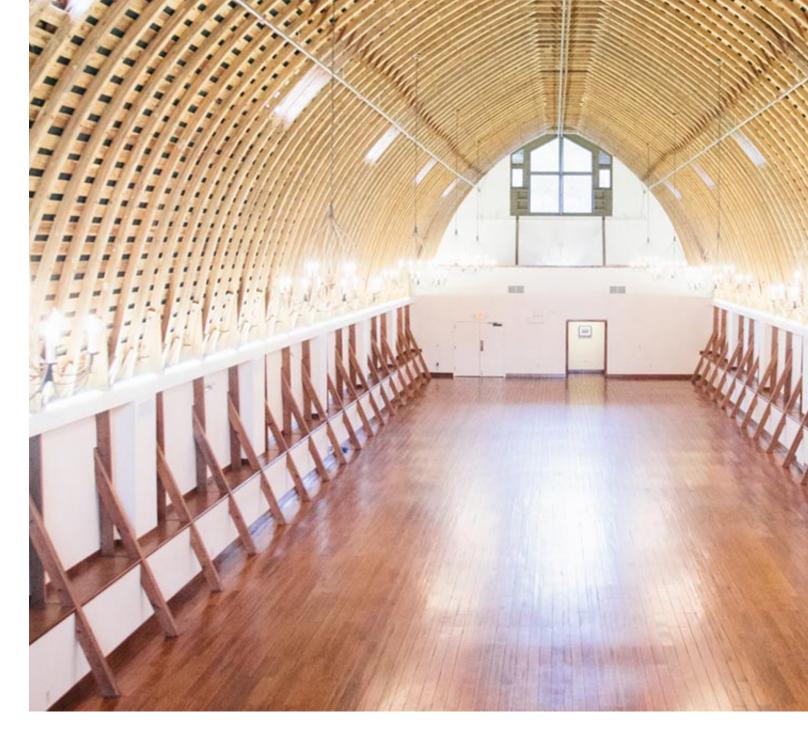

Contact us now and start planning your dream wedding!

The Loft

eaturing the former hayloft's original thirty-foot gothic arched ceiling and nearly 5,000 square now-stopping, exquisite ballroom accommodating up to 300 guests.

ne Loft also features a small mezzanine that overlooks the entire space which has become a fa erfect bouquet toss.

START PLANNING