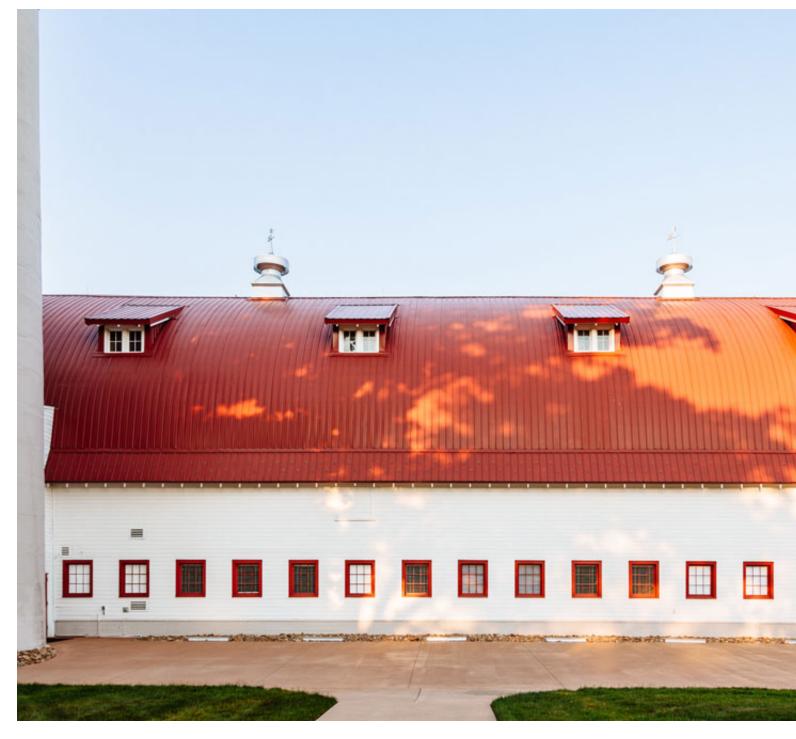

## East Terrace

et against the backdrop of WinMock's signature rounded red roof, our expansive East Terrace omplete with outdoor lighting, a picture-perfect circular stage and lovely overlook.

ne East Terrace features a large finished flat surface, which can be tented as needed and set in ouples frequently pair this outdoor space with indoor wedding events to create an interesting