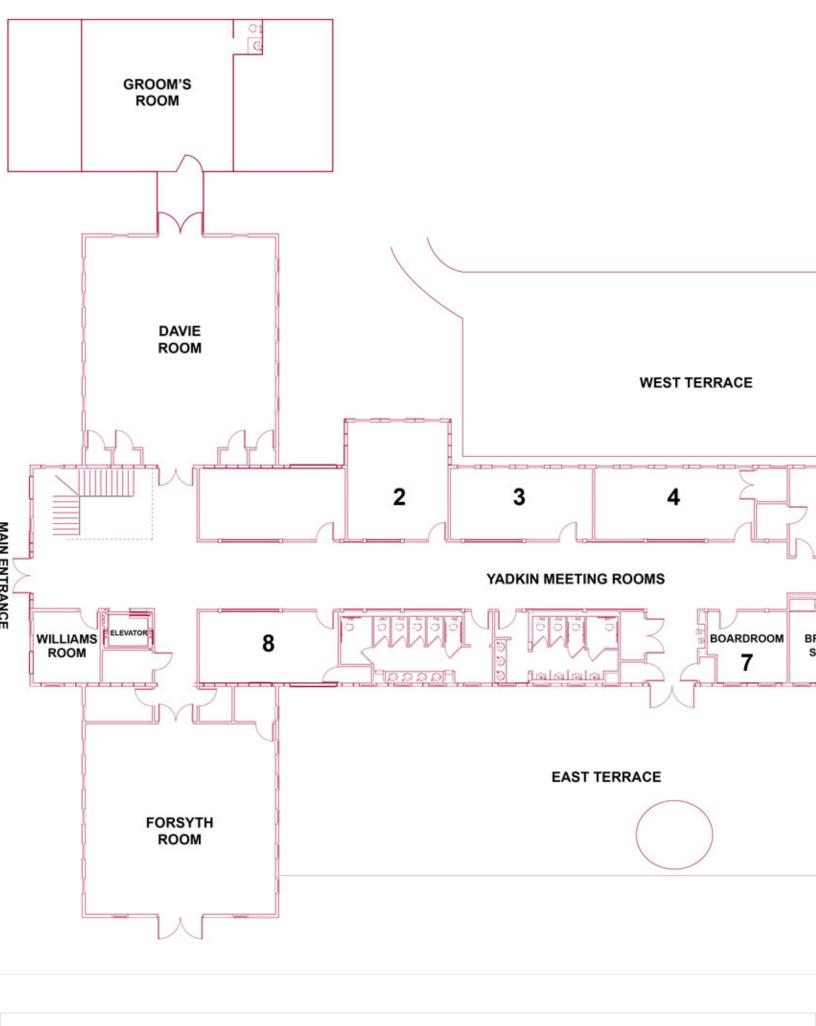

# Davie & Forsyth Rooms

ith charming vaulted ceilings and carefully restored finishes, our Davie and Forsyth Rooms, lo rect access to our outdoor terraces.

START PLANNING

### Davie & Forsyth Rooms Capacities & Floor Plan

|         | $\longleftrightarrow$ | $ft^2$            |          |           |            |         |           |
|---------|-----------------------|-------------------|----------|-----------|------------|---------|-----------|
|         | DIMENSIONS            | SQUARE<br>FOOTAGE | CEREMONY | CLASSROOM | CONFERENCE | U-SHAPE | RECEPTION |
| DAVIE   | 35x33                 | 1155              | 128      | 72        | 40         | 28      | 100       |
| FORSYTH | 33x33                 | 1089              | 128      | 72        | 40         | 28      | 100       |