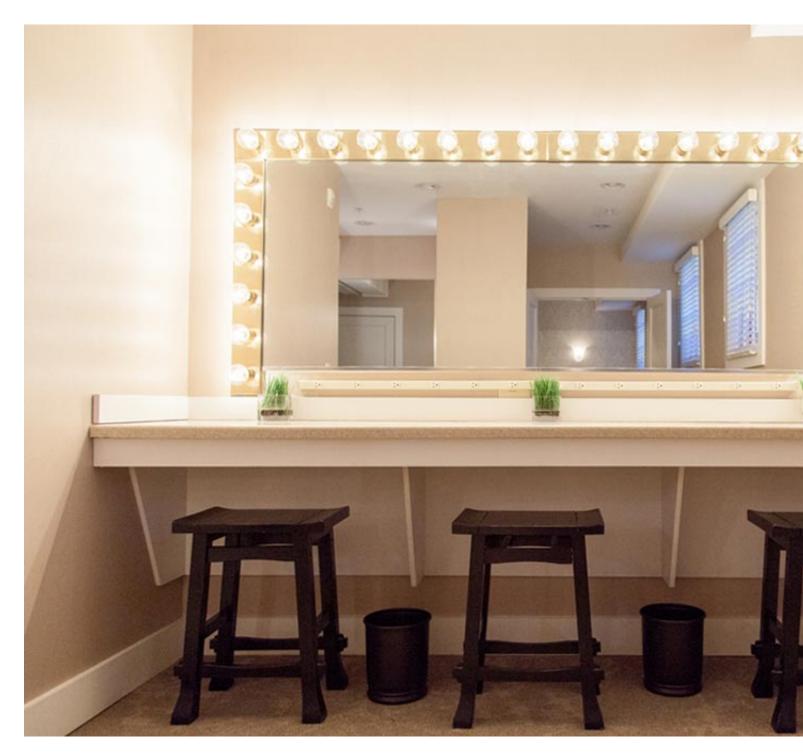

## Bridal Suite

ur elegant Bridal Suite includes comfy seating, an oversized floor length mirror, a tall hanging estroom and the perfect spacious vanity wall with room for your entire bridal party to get read