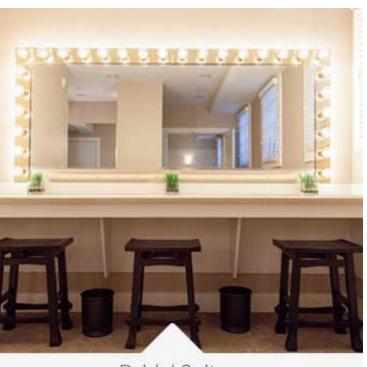

## Bridal Suite

ur elegant Bridal Suite includes comfy seating, an oversized floor length mirror, a tall hanging estroom and the perfect spacious vanity wall with room for your entire bridal party to get read