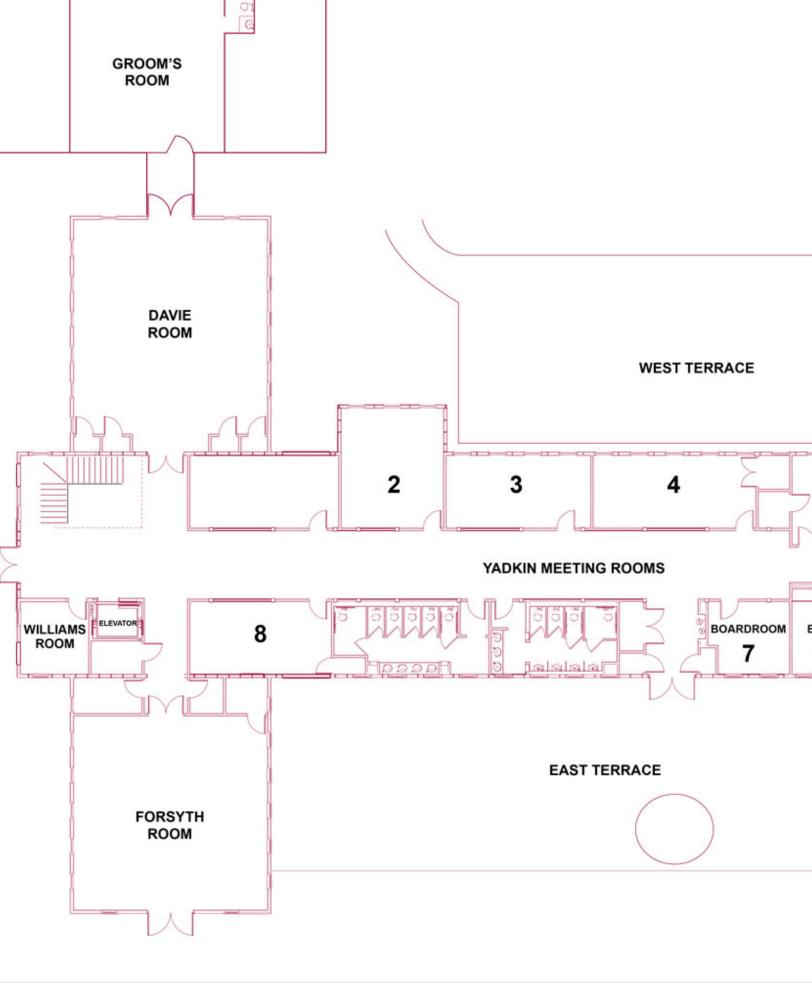

# Yadkin Rooms

ne property's former stables have been repurposed and transformed into spaces that are perf edding day. Located on our lower level, our Yadkin Rooms are ideal for a band's dressing room

## Yadkin Rooms Capacities & Floor Plan

|     | $\longleftrightarrow$ | $ft^2$            |          |           | ••••••     |         |  |
|-----|-----------------------|-------------------|----------|-----------|------------|---------|--|
| RM. | DIMENSIONS            | SQUARE<br>FOOTAGE | CEREMONY | CLASSROOM | CONFERENCE | U-SHAPE |  |
| 2   | 17x20                 | 340               | 40       | 24        | 22         | 20      |  |
| 3   | 25x12                 | 300               | 30       | 18        | 16         | 14      |  |
| 4   | 29x12                 | 348               | 36       | 24        | 122        | 20      |  |
| 5   | 20x12                 | 240               | 26       | 18        | 16         | 14      |  |
| 8   | 23x12                 | 276               | 30       | 18        | 16         | 14      |  |