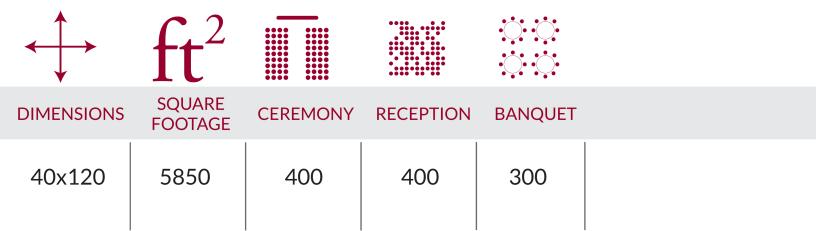

Contact us now and start planning your dream wedding!

The Loft

eaturing the former hayloft's original thirty-foot gothic arched ceiling and nearly 5,000 square now-stopping, exquisite ballroom accommodating up to 300 guests.

ne Loft also features a small mezzanine that overlooks the entire space which has become a fa erfect bouquet toss.

START PLANNING