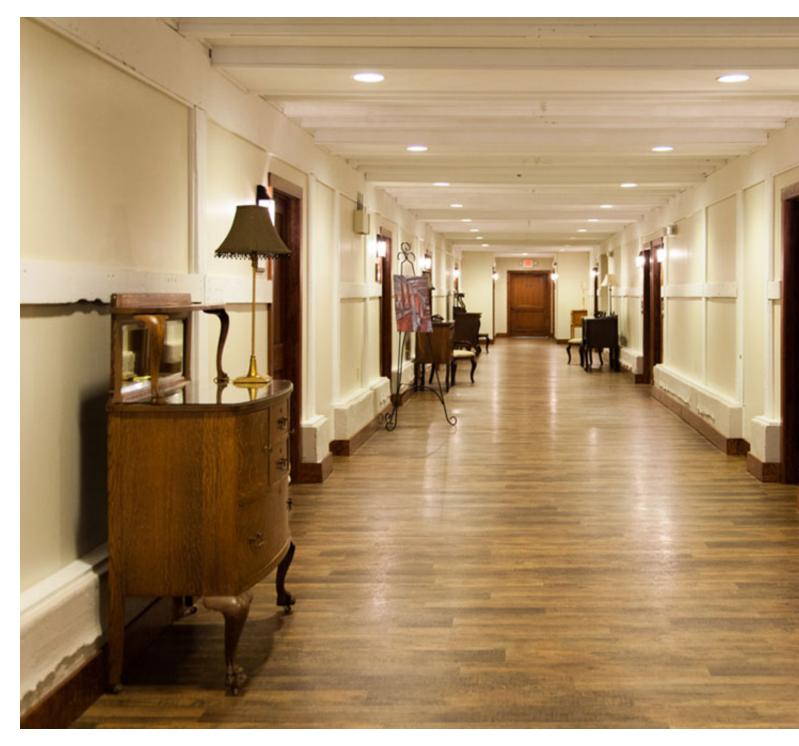

# Yadkin Rooms

ne property's former stables have been repurposed and transformed into spaces that are perf edding day. Located on our lower level, our Yadkin Rooms are ideal for a band's dressing room