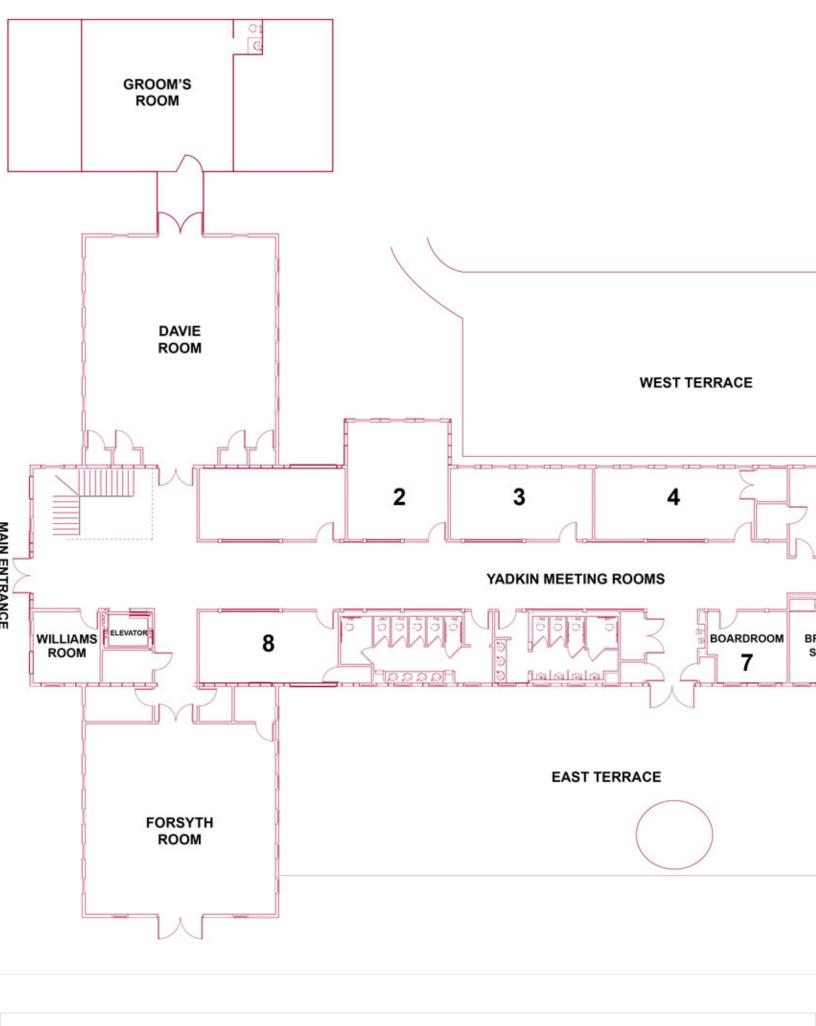

# Yadkin Rooms

ne property's former stables have been repurposed and transformed into spaces that are perf edding day. Located on our lower level, our Yadkin Rooms are ideal for a band's dressing room

## Yadkin Rooms Capacities & Floor Plan

|     | $\longleftrightarrow$ | $ft^2$            |          |           | ••••••     |         |  |
|-----|-----------------------|-------------------|----------|-----------|------------|---------|--|
| RM. | DIMENSIONS            | SQUARE<br>FOOTAGE | CEREMONY | CLASSROOM | CONFERENCE | U-SHAPE |  |
| 2   | 17x20                 | 340               | 40       | 24        | 22         | 20      |  |
| 3   | 25x12                 | 300               | 30       | 18        | 16         | 14      |  |
| 4   | 29x12                 | 348               | 36       | 24        | 122        | 20      |  |
| 5   | 20x12                 | 240               | 26       | 18        | 16         | 14      |  |
| 8   | 23x12                 | 276               | 30       | 18        | 16         | 14      |  |