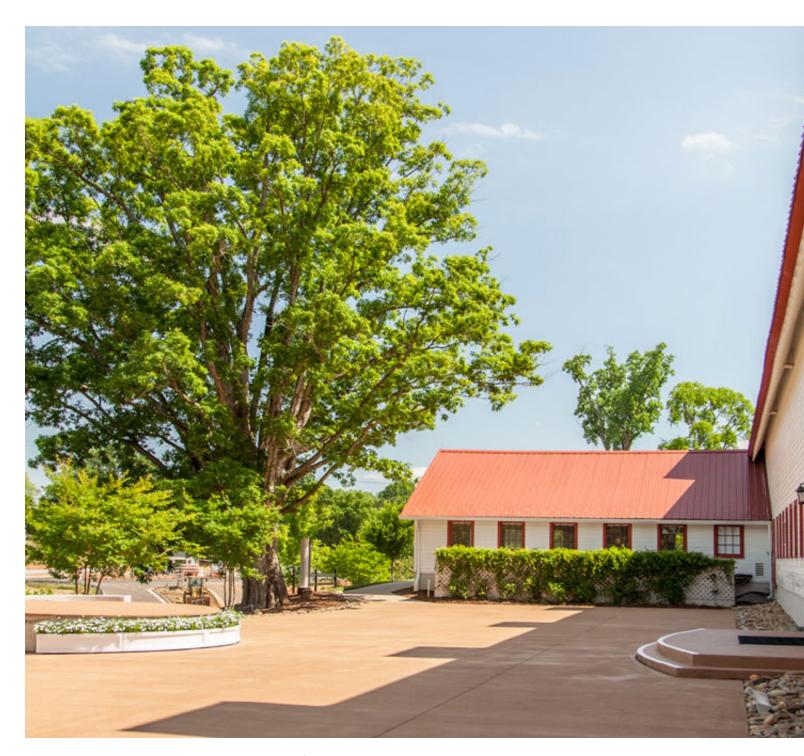

## East Terrace

et against the backdrop of WinMock's signature rounded red roof, our expansive East Terrace omplete with outdoor lighting, a picture-perfect circular stage and lovely overlook.

ne East Terrace features a large finished flat surface, which can be tented as needed and set in ouples frequently pair this outdoor space with indoor wedding events to create an interesting

## West Terrace

ollow a winding paved trail down a grassy knoll to our West Terrace, complete with outdoor ligndscaping.

ne West Terrace features a finished flat surface, which can be tented as needed and set in a mo ouples frequently pair this more intimate outdoor space with indoor wedding events to create