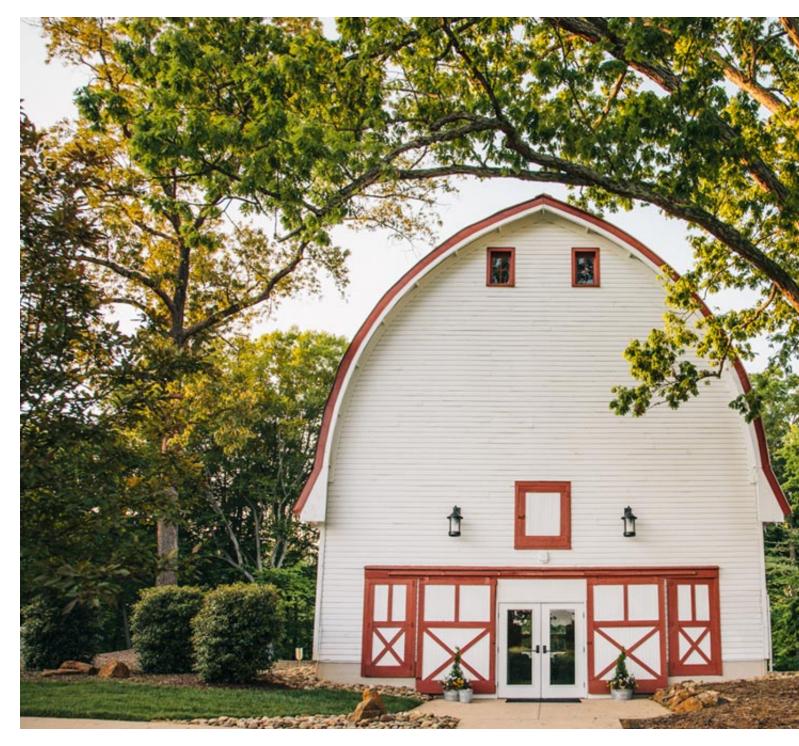

# The Granary

ıst steps from the main property sits The Granary at WinMock, filled with historic character a

nis space features soaring wooden beam work, carefully designed lighting and is a serene, priveremonies, receptions, rehearsal dinners and parties, ideal for up to 80 guests.