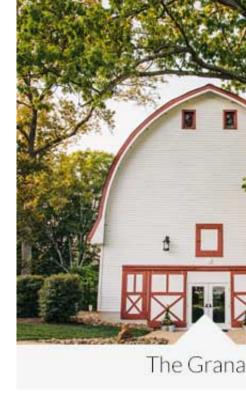

# The Granary

ıst steps from the main property sits The Granary at WinMock, filled with historic character a

nis space features soaring wooden beam work, carefully designed lighting and is a serene, priveremonies, receptions, rehearsal dinners and parties, ideal for up to 80 guests.