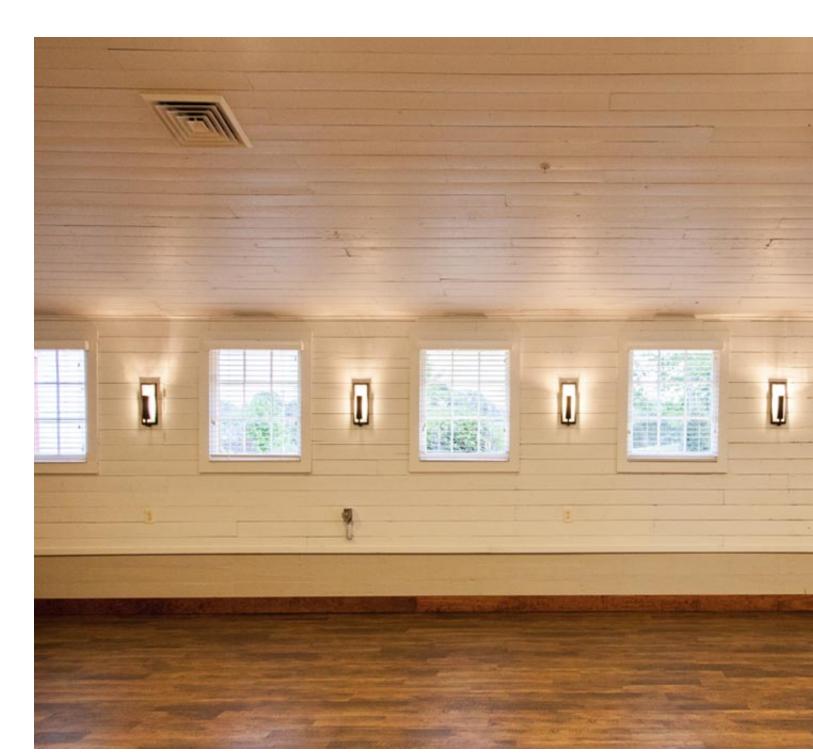

Contact us now and start planning your dream wedding!

The Loft

eaturing the former hayloft's original thirty-foot gothic arched ceiling and nearly 5,000 square now-stopping, exquisite ballroom accommodating up to 300 guests.

ne Loft also features a small mezzanine that overlooks the entire space which has become a fa erfect bouquet toss.

START PLANNING