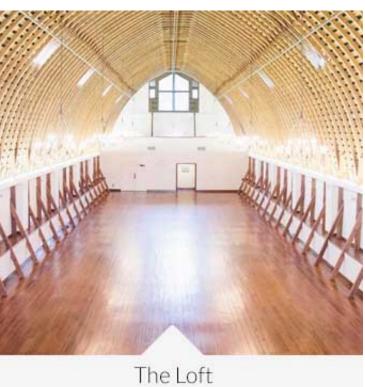

Contact us now and start planning your dream wedding!

The Loft

eaturing the former hayloft's original thirty-foot gothic arched ceiling and nearly 5,000 square now-stopping, exquisite ballroom accommodating up to 300 guests.

ne Loft also features a small mezzanine that overlooks the entire space which has become a fa erfect bouquet toss.

START PLANNING