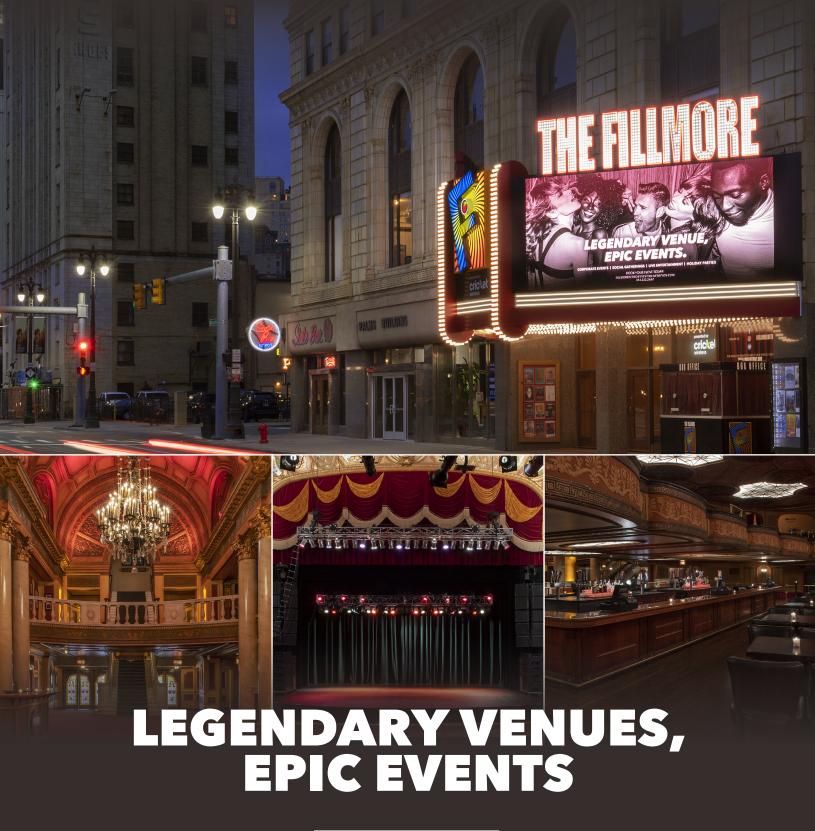

2115 WOODWARD AVE, DETROIT, MI 48201 ⊠ FILLMOREDETROITEVENTS@LIVENATION.COM ( 313.230.2602

Located in the heart of Detroit's Entertainment District, The Fillmore Detroit will make your guests feel like a rock star in Motown. Both classic and cutting edge, The Fillmore is the perfect location to host your corporate event, fundraiser, private concert, wedding, reception or business meeting. Accommodating 25 to 2,888 guests, this legendary music venue is less than one mile from Cobo Center. Our talented staff handles every detail, so you don't have to!

With access to the world's greatest musical entertainment, full-service event production, state-of-theart lighting and sound, custom menus and mixology, this unique 21,262 square-foot venue will exceed expectations of even the most discerning guest. With two spacious lobbies, a theater and multiple bars, The Fillmore will put a modern spin on your unique event.