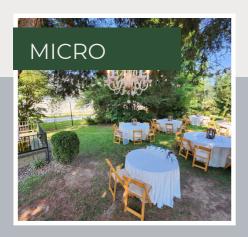

## \$3000 VENUE FEE \$1,500 F&B MINIMUM

- Up to 30 guests for 4 hours.
- Sunday-Thursday availability only.
- Ceremony location to include the Side Lawn or Gazebo area with seating.
- Exclusive use of either The Pub or Mansion for reception.
- Reception setup includes tables, chairs, linen (black or ivory), gold or silver chargers, and standard centerpieces.
- Rain location available.
- One complimentary menu and cake tasting.