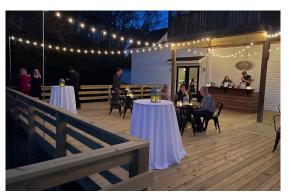

## **The Corley Mill House**

**Open Veranda** with Bar

Covered Open Veranda

**Buffet** 

Room

Serving Kitchen

38' X 45'

**Main Ballroom** 

**Open Veranda**