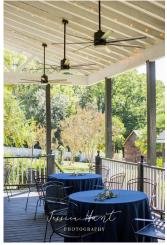

## **The Corley Mill House**

**Open Veranda** with Bar

Covered Open Veranda

**Buffet** 

Room

Serving Kitchen

38' X 45'

**Main Ballroom** 

**Open Veranda**