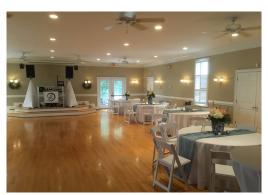

### Wedding Rates Include:

The full venue spaces inside and out for up to 14 total hours

A Wedding Director for day of wedding coordination (can be taken out of package)

200 Ceremony Chairs and 120 Banquet Room Chairs

12 60" Banquet Tables and 6 30" High Cocktail tables

16 total Linens Included for Inside Tables (Color Options: White, Navy, and Black

One Hour Rehearsal Time (Has to be worked around the Venues calendar)

## **The Corley Mill House**

**Open Veranda** with Bar

Covered Open Veranda

**Buffet** 

Room

Serving Kitchen

38' X 45'

**Main Ballroom** 

1,710 Sq. Ft.

Restrooms **Coat Room Parlor Parlor** Foyer

Bar

Restrooms

**Covered Veranda** 

**Buffet Room** 

**Bridal Suite** 

Main Ballroom