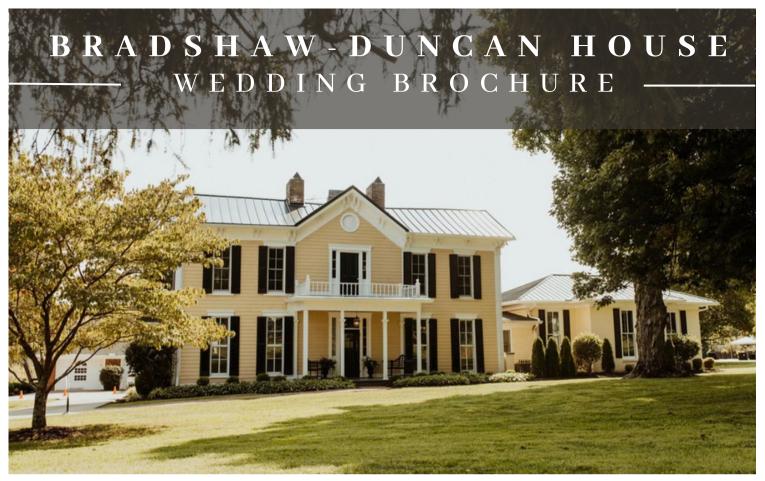

## THE HOUSE

Historic & rustic with a modern flair. This beautiful Italianate house was built c. 1805 in Floydsburg, KY. Over the years it has been added onto and improved while maintaining it's charm and character. It has been recently renovated to offer a modern solution while upholding the venue's character and historic prominence.

#### THE GROUNDS

Bradshaw-Duncan House is located just 20 minutes from downtown Louisville on 35 acres of rolling Kentucky countryside. We have an open concept venue with stunning views, perfect sunsets and an abundance of flexible spaces to accommodate all weddings.