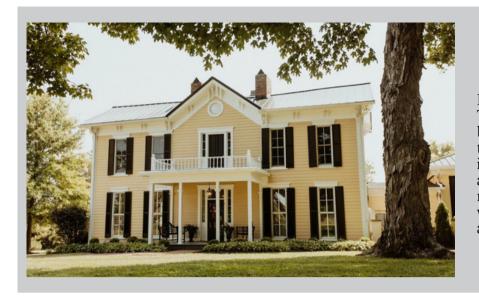

## THE HOUSE

Historic & rustic with a modern flair. This beautiful Italianate house was built c. 1805 in Floydsburg, KY. Over the years it has been added onto and improved while maintaining it's charm and character. It has been recently renovated to offer a modern solution while upholding the venue's character and historic prominence.