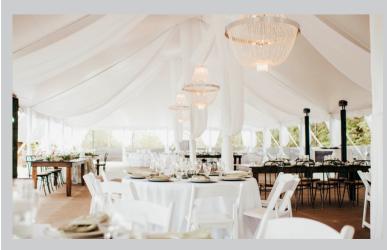

#### CEREMONIES & RECEPTIONS

There are many beautiful options for your ceremony on the 3 acres available for your use. We are happy to help you pick out the best spot! The Great Room in the house holds up to 60 people. The

Tennis Court Tent Pad will have a 40'x120' high peak pole tent that is included with your venue rental fee. The maximum guest count allowed for the property is 350. The 40'x120' tent can accommodate 225 guests with reception and dancing. Please inquire for options over 225 guests.