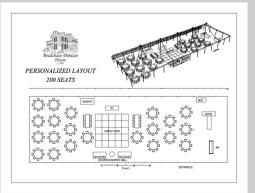

> Wedding Sizes: 10-350 guests 2024 Pricing: starts at \$6950 2025 Pricing: starts at \$8950

Pricing includes: 40'x120' high peak tent, (100) white resin padded chairs, (6) tall cocktail tables, (10) 60"
round tables, (2) Farm tables (for indoor use only), (2)
8' Tables, (1) Black market lights for tent, on site security, and (3) parking attendants.

Tennis Court Tent Pad will have a 40'x120' high peak pole tent that is included with your venue rental fee. The maximum guest count allowed for the property is 350. The 40'x120' tent can accommodate 225 guests with reception and dancing. Please inquire for options over 225 guests.