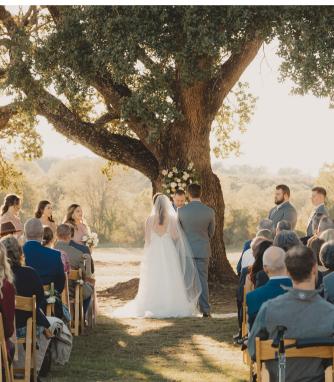

## Verne Mure-Twenty

Venue Mine-Twenty is an event venue located in the beautiful town of Weatherford, Texas. We offer a unique, rustic and elegant space that is perfect for weddings, corporate events, parties and gatherings. Whether you are planning an indoor or outdoor event, large or small, we are ready to help you envision your next event and leave you and your guests with lasting memories.