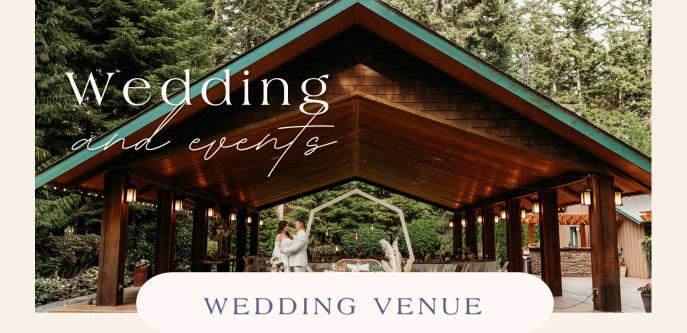

Evergreen Gardens is a lush paradise with flowers blooming, a canopy of trees and a picturesque landscape; the perfect setting for the event of your dreams. Our 34' X 57' Pavilion provides an open air space for your guests to enjoy dinner, dancing and a glass of champagne. The wooden cathedral ceiling and warm lighting creates a cozy atmosphere for your guests. Two dressing rooms are available to you as early as 10 am on the day of your big event; creating a beautiful backdrop for those 'getting ready' pictures. We also have a fire pit, plenty of parking, indoor restrooms, prep kitchen for your caterers, built in bar and more!

Friday Package

Saturday Package

Sunday Package

Prices Start From \$7,500

Prices Start From \$8,000

Prices Start From \$7,000

The venue is also available for micro-weddings with 50 people or less Monday through Thursday for \$500/hr. All prices include exclusive venue access, 2 newly remodeled dressing suites, 20 round 60" tables, 10, 6 ft and 4, 4 ft rectangular tables, 175 white folding chairs, patio heaters, beverage containers, lawn games & a room full of decor