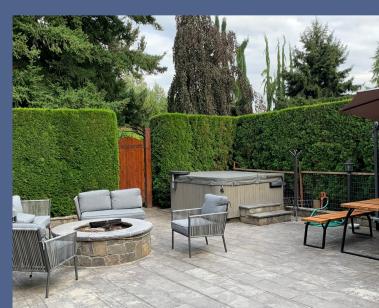

## ALL DAY USE PACKAGES INCLUDE

- More space & privacy for getting ready
- Full kitchen with high end appliances, cookware and utensils
- Crate & Barrel wood dining table, seats 8-10
- Room & Board couch seating
- Large loft with 60" Smart TV, sectional sofa & loveseat
- Enclosed stone patio
- Outdoor picnic table & patio seating
- Hot Tub for up to 6 people