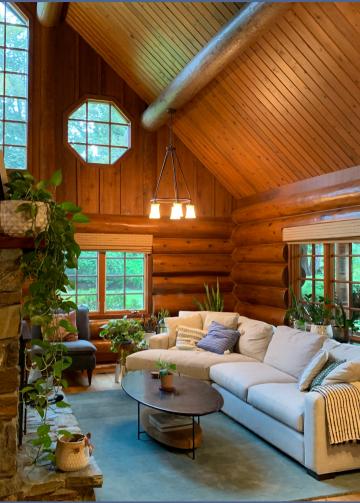

## ALL DAY USE PACKAGES INCLUDE

- More space & privacy for getting ready
- Full kitchen with high end appliances, cookware and utensils
- Crate & Barrel wood dining table, seats 8-10
- Room & Board couch seating
- Large loft with 60" Smart TV, sectional sofa & loveseat
- Enclosed stone patio
- Outdoor picnic table & patio seating
- Hot Tub for up to 6 people

## ALL OVERNIGHT PACKAGES INCLUDE

- Everything included in Day Use Packages
- Master suite with king size bed, stone shower, double vanity
- 2 guest rooms with queen size beds
- 1 full size bathroom with a claw foot tub
- 13/4 bathroom with an enclosed stone shower
- 1 pull out queen size sleeper sofa