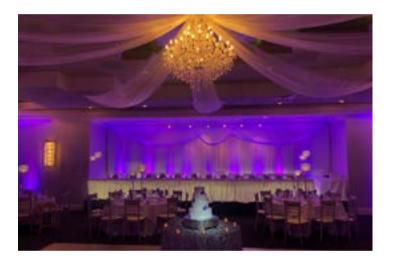

Imagine your guests entering the lobby, featuring 25-foot ceilings and an incredible double staircase. Then they step into the grand ballroom with glittering chandeliers, elegant table settings and a large dance floor. Right away, your guests will know they're about to experience something special.