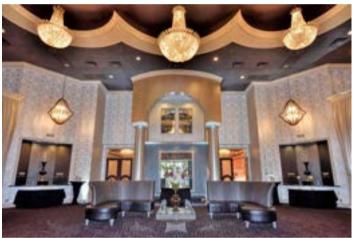

Imagine your guests entering the lobby, featuring 25-foot ceilings and an incredible double staircase. Then they step into the grand ballroom with glittering chandeliers, elegant table settings and a large dance floor. Right away, your guests will know they're about to experience something special.