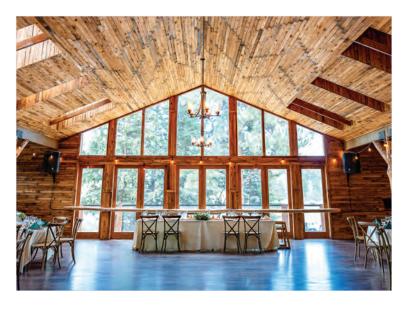

#### RUSTIC CHARM MEETS MOUNTAIN VIEWS

Mountain View Ranch mixes rural charm with refined elegance across 3,500 acres. Surrounded by pine trees, a calming creek, and lake, multiple ceremony and reception sites capture the dramatic terrain. With on-site lodging, this rustic ranch provides elegance and seclusion.

# COLORADO'S PREMIER RUSTIC WEDDING VENUE

Set in the breathtaking Colorado Rockies, the convenient onsite lodging allows guests to fully immerse in the serene natural setting.

Mountain View Ranch offers a secluded mountain haven with abundant charm.

- 3,500 Acres of Classic Rustic Charm
- Two Ceremony and Reception Sites
- Countless Photo Opportunities
- Convenient On-Site Lodging
- Dramatic Views Mountain Views, Lakes & Creeks
- Secluded & Intimate