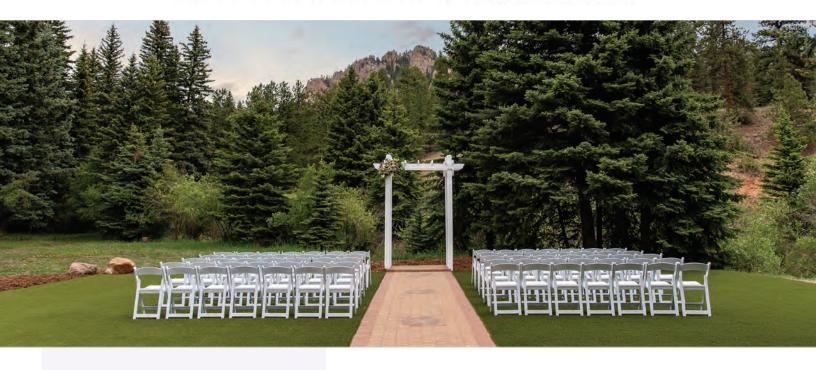

#### RUSTIC CHARM MEETS MOUNTAIN VIEWS

Mountain View Ranch mixes rural charm with refined elegance across 3,500 acres. Surrounded by pine trees, a calming creek, and lake, multiple ceremony and reception sites capture the dramatic terrain. With on-site lodging, this rustic ranch provides elegance and seclusion.

| CEREMONY                                                                                            | MAY - NOV |
|-----------------------------------------------------------------------------------------------------|-----------|
| Includes Alfresco or Indoor Ceremony Location with Coordination, Rehearsal, Full Set-Up & Breakdown | 1,495     |

# COLORADO'S PREMIER RUSTIC WEDDING VENUE

Set in the breathtaking Colorado Rockies, the convenient onsite lodging allows guests to fully immerse in the serene natural setting.

Mountain View Ranch offers a secluded mountain haven with abundant charm.

- 3,500 Acres of Classic Rustic Charm
- Two Ceremony and Reception Sites
- Countless Photo Opportunities
- Convenient On-Site Lodging
- Dramatic Views Mountain Views, Lakes & Creeks
- Secluded & Intimate