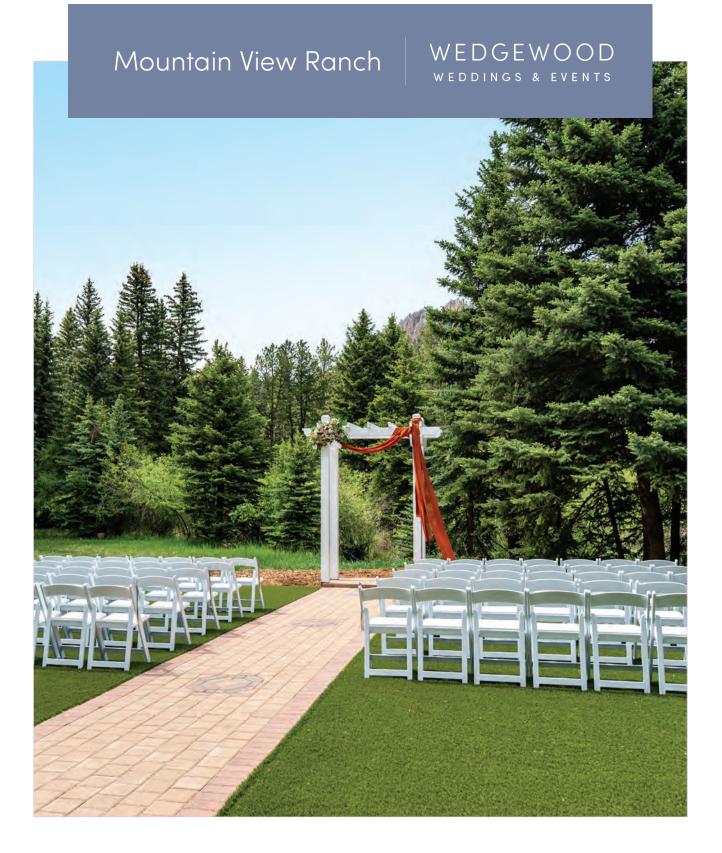

#### RUSTIC CHARM MEETS MOUNTAIN VIEWS

Mountain View Ranch mixes rural charm with refined elegance across 3,500 acres. Surrounded by pine trees, a calming creek, and lake, multiple ceremony and reception sites capture the dramatic terrain. With on-site lodging, this rustic ranch provides elegance and seclusion.

# COLORADO'S PREMIER RUSTIC WEDDING VENUE

Set in the breathtaking Colorado Rockies, the convenient onsite lodging allows guests to fully immerse in the serene natural setting.

Mountain View Ranch offers a secluded mountain haven with abundant charm.

- 3,500 Acres of Classic Rustic Charm
- Two Ceremony and Reception Sites
- Countless Photo Opportunities
- Convenient On-Site Lodging
- Dramatic Views Mountain Views, Lakes & Creeks
- Secluded & Intimate