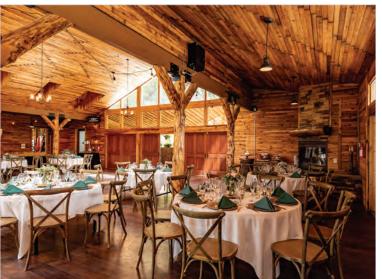

#### RUSTIC CHARM MEETS MOUNTAIN VIEWS

Mountain View Ranch mixes rural charm with refined elegance across 3,500 acres. Surrounded by pine trees, a calming creek, and lake, multiple ceremony and reception sites capture the dramatic terrain. With on-site lodging, this rustic ranch provides elegance and seclusion.