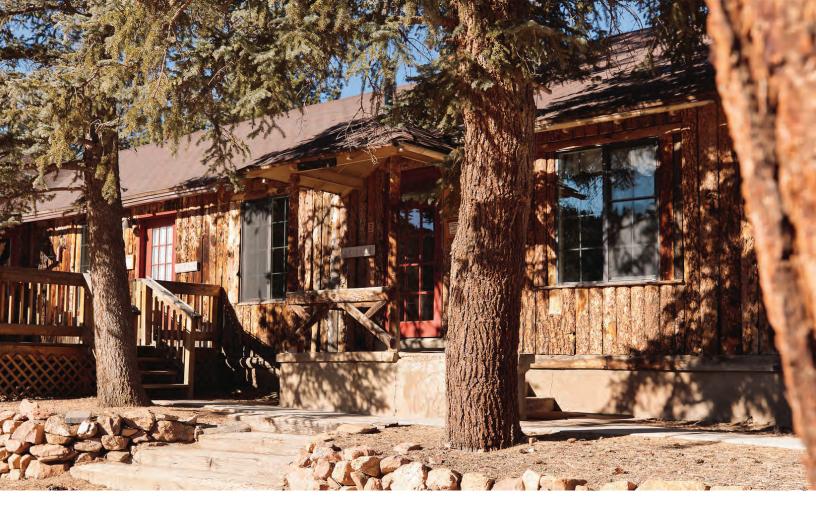

## MOUNTAIN VIEW CABINS

Cozy, secluded and designed for comfort. You and your guests will love these charming and picturesque cabins with glorious mountain views. Get close to nature with these authentic Americana cabins featuring authentic antique furnishings to add a taste of the true American West.

All lodges come with fully equipped kitchens, and cabins feature private bathrooms, coffee stations, ceiling fans and refrigerators. Check in at 4pm and check out is at 10 am. These exclusive Mountain View Cabins are only available with Wedgewood Weddings

## MOUNTAIN VIEW CABINS

Scenic Accommodation for your Wedding Party

APACHE LODGE sleeps 16 with four cabin rooms

LAKE VIEW LODGE sleeps 16 with five cabin rooms

GOLDEN NUGGET sleeps 10

MINER FAMILY CABIN sleeps 10