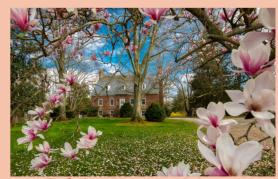

# About BelAir 1740

Bel Air, where George and Martha Washington spent their honeymoon night, is located just 25 minutes south of Washington DC in Prince William, Virginia. The 7200 sq. ft. wedding barn features a majestic great hall with a state-of-the-art theatrical sound and lighting system.

Barn Doors

Bel Air Historic Manor