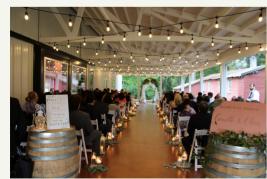

### VERSATILE INDOOR AND OUTDOOR SPACES

Bel Air 1740's indoor and outdoor spaces allow for all types of events in all weather conditions. The grand all-season covered patio is heated in the winter and is perfect for cocktail receptions and ceremonies. Guests may enjoy the rustic stone firepits and stroll through the English gardens, rose gardens, and cedar alley.

#### OUTDOOR CEREMONIES

The sprawling 25-acre historic Bel Air Estate— with its romantic English gardens and majestic cedar, walnut and magnolia trees— offer several unique sites for ceremonies and events of all sizes. In inclement weather, events can be moved to the patio.

## WHAT'S INCLUDED?

- Exclusive 10-hour rental for up to 300 guests
- Wedding and event barn with theatrical sound and lighting system
- Bridal and groom suites
- Large warming kitchen
- All-season patio
- Historic manor for photos
- Restrooms (wheelchair accessible)
- Rustic stone fire pits
- English gardens on 25-acre private historic estate
- Hotel/shuttle package available
- 200 ceremony chairs and 4 farm tables
- 20 wine barrel high tops