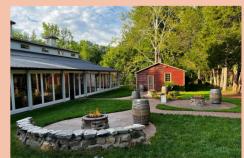

### VERSATILE INDOOR AND OUTDOOR SPACES

Bel Air 1740's indoor and outdoor spaces allow for all types of events in all weather conditions. The grand all-season covered patio is heated in the winter and is perfect for cocktail receptions and ceremonies. Guests may enjoy the rustic stone firepits and stroll through the English gardens, rose gardens, and cedar alley.

## WHAT'S INCLUDED?

- Exclusive 10-hour rental for up to 300 guests
- Wedding and event barn with theatrical sound and lighting system
- Bridal and groom suites
- Large warming kitchen
- All-season patio
- Historic manor for photos
- Restrooms (wheelchair accessible)
- Rustic stone fire pits
- English gardens on 25-acre private historic estate
- Hotel/shuttle package available
- 200 ceremony chairs and 4 farm tables
- 20 wine barrel high tops