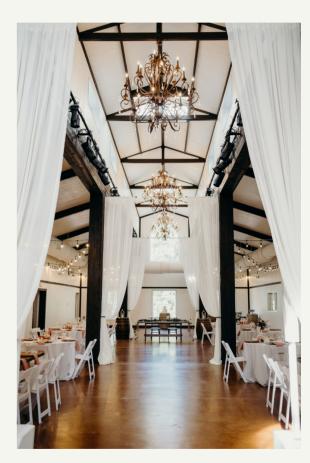

# About BelAir 1740

Bel Air, where George and Martha Washington spent their honeymoon night, is located just 25 minutes south of Washington DC in Prince William, Virginia. The 7200 sq. ft. wedding barn features a majestic great hall with a state-of-the-art theatrical sound and lighting system.

## WHAT'S INCLUDED?

- Exclusive 10-hour rental for up to 300 guests
- Wedding and event barn with theatrical sound and lighting system
- Bridal and groom suites
- Large warming kitchen
- All-season patio
- Historic manor for photos
- Restrooms (wheelchair accessible)
- Rustic stone fire pits
- English gardens on 25-acre private historic estate
- Hotel/shuttle package available
- 200 ceremony chairs and 4 farm tables
- 20 wine barrel high tops