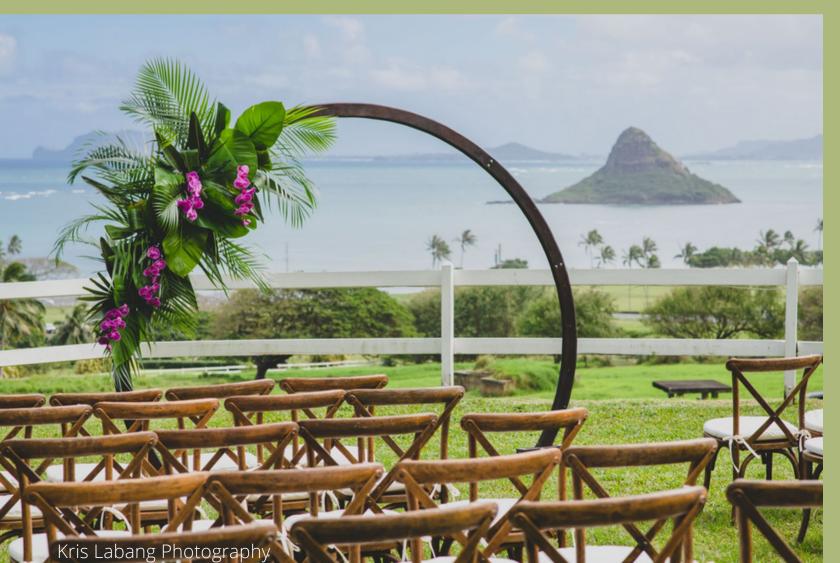

# PALIKŪ GARDENS

(250 MAX)

- Open-air pavilion Capacity: 120 max seated
- Main Lawn Capacity: 250 max seated
- Bowl Lawn Capacity: 250 max seated
- Water Tower Lawn Capacity: 200 max seated
- (1) Air-Conditioned Wedding Suite
- Restrooms/Water/Electricity/Parking
- Partial food prep area (refrigerator, sink, and
- counterspace)
- Incomparable views of Mokoli'i Island, ocean,
- and Ko'olau mountains