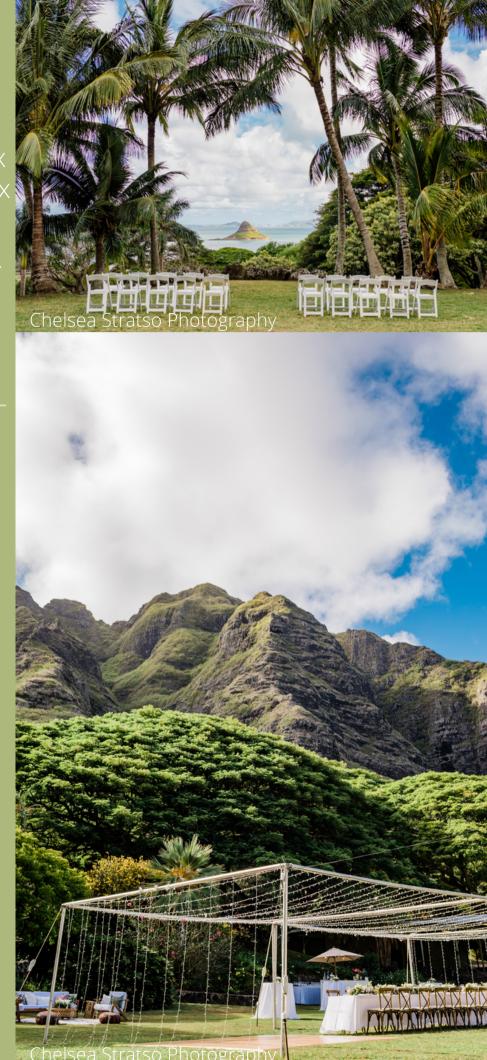

# PALIKŪ GARDENS

(250 MAX)

- Open-air pavilion Capacity: 120 max seated
- Main Lawn Capacity: 250 max seated
- Bowl Lawn Capacity: 250 max seated
- Water Tower Lawn Capacity: 200 max seated
- (1) Air-Conditioned Wedding Suite
- Restrooms/Water/Electricity/Parking
- Partial food prep area (refrigerator, sink, and
- counterspace)
- Incomparable views of Mokoli'i Island, ocean,
- and Ko'olau mountains