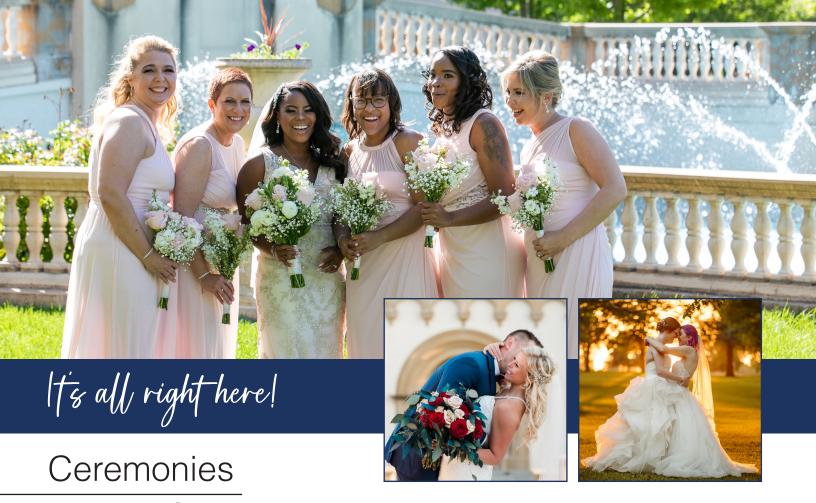

# Beautiful Settings for Your Ceremony

### Indoor

Atrium Chapel (Seats up to 320) \$3,100 Atrium and Courtyard (Seats up to 130) \$2,575 Fillmore Chapel (Seats up to 100) \$1,800

## Outdoor

Bridge of Faith (Seats up to 300) \$3,650

Rose Garden (Seats up to 200) \$2,575

Chapel in the Woods (Seats up to 200) \$1,900

Lowell's Garden Terrace (Seats up to 200) \$2,575

Fountain Courtyard Package (Seats 300+) \$7,950 Includes courtyard ceremony, cocktail hour, and reception

\*Other indoor/outdoor ceremony options available.

Unity Village offers a 20% discount for weddings scheduled Sunday through Thursday. All space rental fees are inclusive of a 21% service charge. No taxes apply.

#### Ceremonies include:

- One-hour ceremony space rental
- Two-hour ceremony space decor time
- White