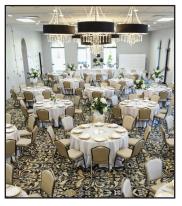

## Receptions

## Beautiful Settings for Your Reception

Fountain Courtyard (Seats 300+) \$6,300 Grand Ballroom (Seats up to 300) \$4,700 Atrium and Courtyard (Seats up to 80) \$2,575 Hotel Conference Center (Seats up to 120) \$2,075 \*Other reception options available.

#### Includes:

- Four-hour space rental and five-hour setup
- Guest tables and chairs
- · Cake, guest book, and place card tables
- · Preferred catering options; bar service provided by Unity