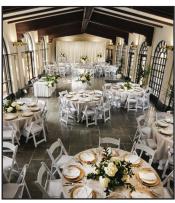

## Receptions

## Beautiful Settings for Your Reception

Fountain Courtyard (Seats 300+) \$6,300 Grand Ballroom (Seats up to 300) \$4,700 Atrium and Courtyard (Seats up to 80) \$2,575 Hotel Conference Center (Seats up to 120) \$2,075 \*Other reception options available.

#### Includes:

- Four-hour space rental and five-hour setup
- Guest tables and chairs
- · Cake, guest book, and place card tables
- · Preferred catering options; bar service provided by Unity