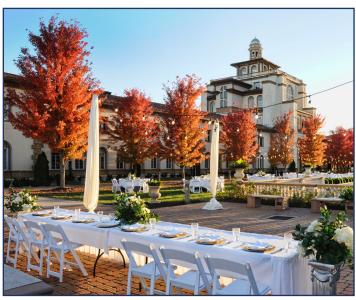

## Receptions

## Beautiful Settings for Your Reception

Fountain Courtyard (Seats 300+) \$6,300 Grand Ballroom (Seats up to 300) \$4,700 Atrium and Courtyard (Seats up to 80) \$2,575 Hotel Conference Center (Seats up to 120) \$2,075 \*Other reception options available.

#### Includes:

- Four-hour space rental and five-hour setup
- Guest tables and chairs
- · Cake, guest book, and place card tables
- · Preferred catering options; bar service provided by Unity