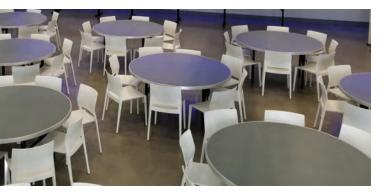

# 1/3 Event Space

When renting the 1/3 Event Space you have shared access to the patio and finishing kitchen. This space accommodates up to 75 people for a seated meal.