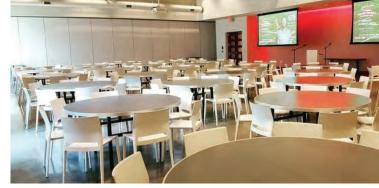

## **Full Event Space**

The Full Event Space at the JCAHC is the perfect location for your next event! This space accomodates up to 275 people for a seated meal. When renting the Full Event Space you have exclusive access to the patio and finishing kitchen.