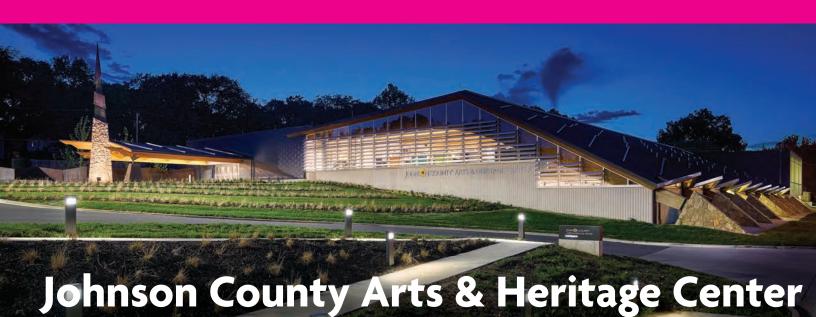

## **Full Event Space**

The Full Event Space at the JCAHC is the perfect location for your next event! This space accomodates up to 275 people for a seated meal. When renting the Full Event Space you have exclusive access to the patio and finishing kitchen.

## Pricing

- \$300 per hour | 2 or 4 hour minimum
- \$2,400 per day business hours
- \$4,000 Friday & Saturday Package
  - Friday 1pm-10pm
  - o Saturday 9am-midnight

#### Inventory

- 300 White Event Chairs
- 40 60" Round Tables
- 10 6' Banquet Tables
- 10 8' Banquet Tables
- 12 36" Bar height Tables
- 3 Projectors & Screens
- 2 Handheld Wireless Microphones with Stands

8788 Metcalf Avenue, Overland Park, KS 66212

• Free Standing Podium





#### JOHNS®N COUNTY Park & Recreation

# facilityrental@jocogov.org • (913) 826-2957 JC