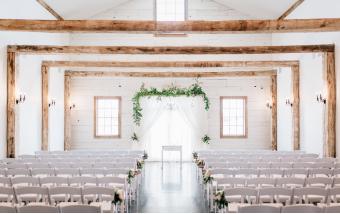

At Beckendorff Farms you will have the option of having an indoor or outdoor wedding ceremony. Outdoor weddings can accommodate 300 guests. Indoor weddings will be held in the South Hall and can accommodate 200 guests. For indoor weddings, there is an overhead mezzanine upstairs that can hold an additional 30 people (standing room only). Our reception hall can accommodate up to 300 people.

## **Photos**