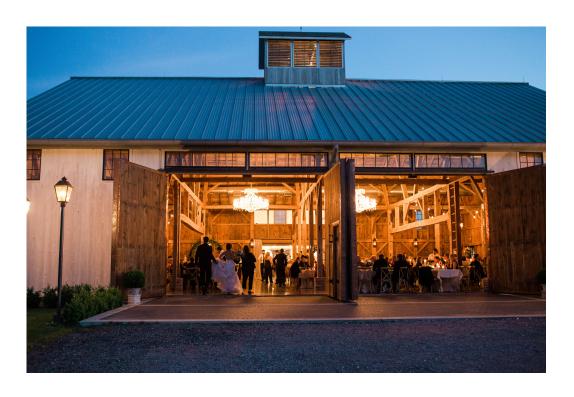

## Event Package

Beckendorff Farms is located in the heart of Katy and is owned and run by the Beckendorff family. This historic barn dates back to the 1800s where is was built in Ohio. The barn was carefully dismantled, shipped to Katy, Texas, and lovingly rebuilt on the Beckendorff family property. With its historic rustic charm, this barn provides the perfect backdrop for any occasion!

At Beckendorff Farms you will have the option of having an indoor or outdoor wedding ceremony. Outdoor weddings can accommodate 300 guests. Indoor weddings will be held in the South Hall and can accommodate 200 guests. For indoor weddings, there is an overhead mezzanine upstairs that can hold an additional 30 people (standing room only). Our reception hall can accommodate up to 300 people.

## **Photos**