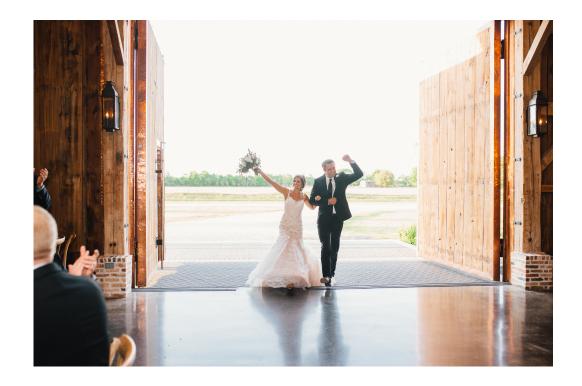

At Beckendorff Farms you will have the option of having an indoor or outdoor wedding ceremony. Outdoor weddings can accommodate 300 guests. Indoor weddings will be held in the South Hall and can accommodate 200 guests. For indoor weddings, there is an overhead mezzanine upstairs that can hold an additional 30 people (standing room only). Our reception hall can accommodate up to 300 people.

## **Photos**