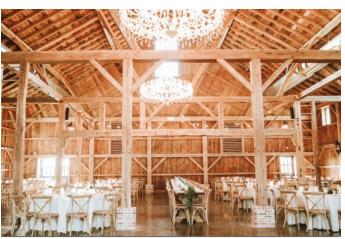

## Event Package

Beckendorff Farms is located in the heart of Katy and is owned and run by the Beckendorff family. This historic barn dates back to the 1800s where is was built in Ohio. The barn was carefully dismantled, shipped to Katy, Texas, and lovingly rebuilt on the Beckendorff family property. With its historic rustic charm, this barn provides the perfect backdrop for any occasion!

At Beckendorff Farms you will have the option of having an indoor or outdoor wedding ceremony. Outdoor weddings can accommodate 300 guests. Indoor weddings will be held in the South Hall and can accommodate 200 guests. For indoor weddings, there is an overhead mezzanine upstairs that can hold an additional 30 people (standing room only). Our reception hall can accommodate up to 300 people.

## **Photos**