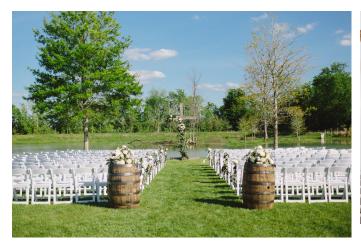

At Beckendorff Farms you will have the option of having an indoor or outdoor wedding ceremony. Outdoor weddings can accommodate 300 guests. Indoor weddings will be held in the South Hall and can accommodate 200 guests. For indoor weddings, there is an overhead mezzanine upstairs that can hold an additional 30 people (standing room only). Our reception hall can accommodate up to 300 people.

## **Photos**