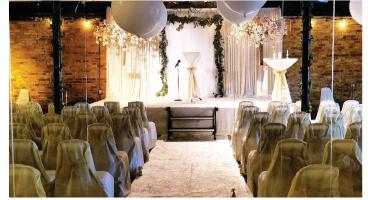

### FACILITY DETAILS

Our facility can accommodate up to 160 for a sit-down dinner and up to 200 for a stand-up reception.

SOUND / LIGHTS / STAGE / TECH: The space features a 16' x 10' stage with a simple light plot, board and spotlight. We have video projection and a wide format screen.

We also have several wired and wireless microphones, a plug-and-play sound system and WiFi.