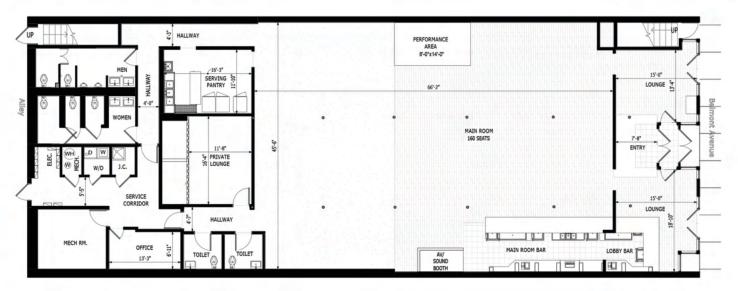

### FACILITY DETAILS

Our facility can accommodate up to 160 for a sit-down dinner and up to 200 for a stand-up reception.

### LOCATION

We are located in Lakeview on Belmont between Sheffield and Racine. We are two blocks west of the Red, Brown and Purple lines. We are also on multiple 24/7 bus routes.

#### PRIVATE SUITE

The wedding party has access to a 150 sq/ft private suite with two private restrooms.

### RESTROOMS

Our venue has two large restrooms and two private, unisex restrooms. There is also a dressing room with iron, steamer, washer and dryer.

### PARKING

A surface lot 1.5 blocks away is available for rental.

### FOOD & BEVERAGE

You're welcome to use a licensed caterer of your choice. A full bar is available & all beverages must be purchased through the venue.

### FURNISHINGS

We have 200 black banquet chairs, fifteen 30" height adjustable rounds, twenty-five 48" rounds, six 60" rounds, three 6' tables and five 2' x 4' tables

### CATERING KITCHEN

We have a staging kitchen with a 3-compartment sink, commercial refrigerator, ice maker, convection oven, microwave and stainless prep table. There is an extra charge for using the kitchen.

SOUND / LIGHTS / STAGE / TECH: The space features a 16' x 10' stage with a simple light plot, board and spotlight. We have video projection and a wide format screen.

We also have several wired and wireless microphones, a plug-and-play sound system and WiFi.