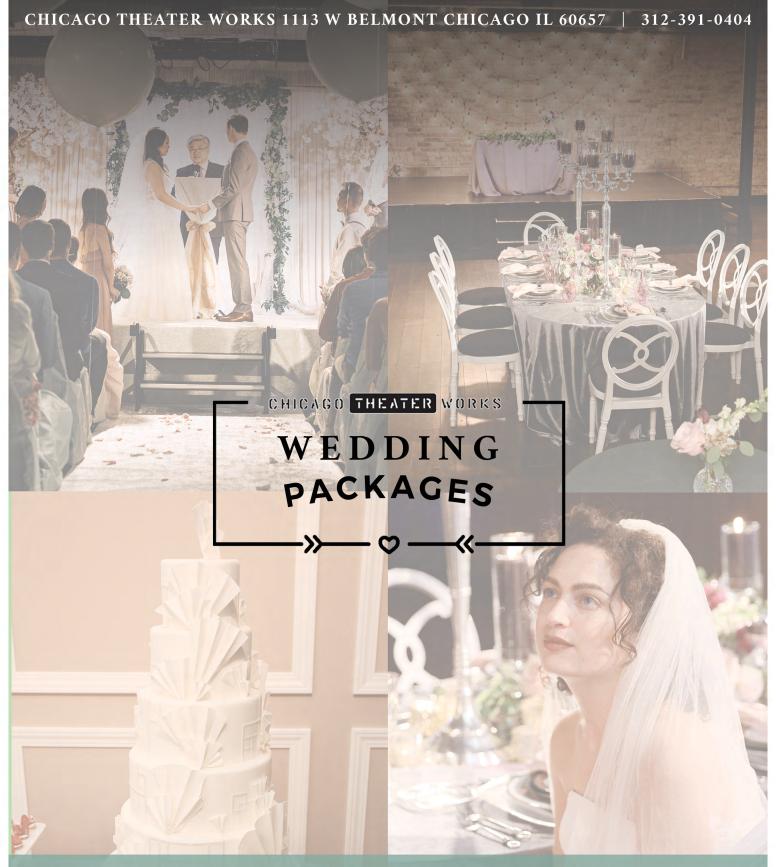

## WEDDING PACKAGES

### WEDDING PACKAGES INCLUDE

- · Full use of our venue for 10 hours
- · On-site staff person for your event
- · Private dressing room and bathrooms for bridal party
- · Wireless internet
- · Bar packages starting at \$21 per person for 3 hours
- · On-site planning meeting in which we review your timeline for your event, plan how the venue will be set and to address any questions or special needs
- · A dedicated staff person who will work with you to ensure all of your expectations are met and your wedding goes off without a hitch!

### FACILITY DETAILS

Our facility can accommodate up to 160 for a sit-down dinner and up to 200 for a stand-up reception.