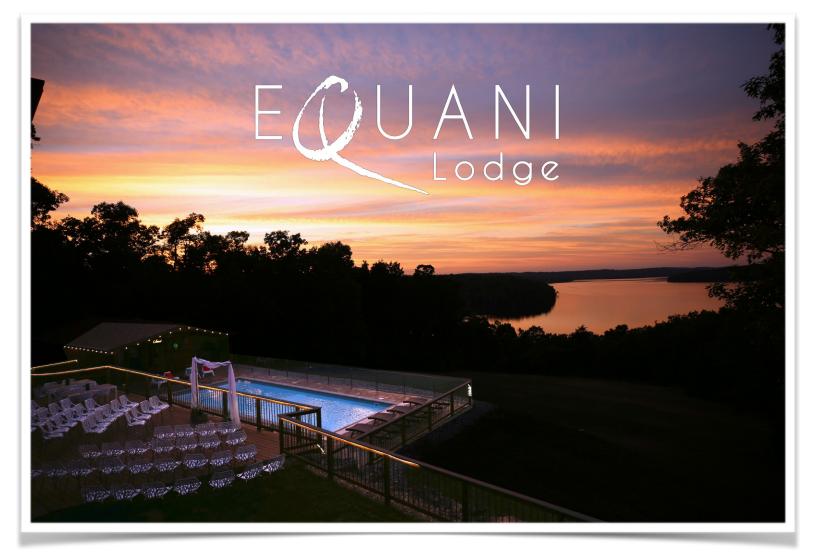

Equani Lodge is an exclusive destination wedding venue where the embrace of lush Ozark hillsides and the shimmering waters of Lake Norfork transport you and your guests to a magical place far away from reality. Perfect for couples who crave elegance, luxury, and seclusion, in an affordable setting, where 'doing-it-yourself' is an absolute possibility.

The large level deck at Equani provides the perfect stage for a lakefront wedding with sweeping lake views as the backdrop to your photos. There are no buildings in sight, and since the lodge is set on 11 acres of lush woodland, you really do feel as though you are in another world. With a combination of wooden deck and grass, there is space to seat up to 100 wedding guests. Once the ceremony is over, guests can head to the pool bar for some champagne whilst the chairs are moved for a seated dinner. Included in the wedding fee, we provide 100 chairs, tables for up to 100 guests, a birch wedding arch with white fabric, and the flower boxes it stands in. Also marquee lights saying 'Mr & Mrs' to light up the dance floor. There are many ways for you to personalize your wedding with colors, flowers and decorations, but the main components will be there ready for you to add your own special touch.