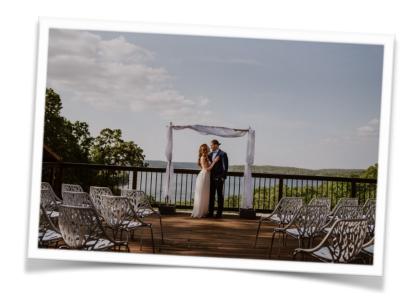

The large level deck at Equani provides the perfect stage for a lakefront wedding with sweeping lake views as the backdrop to your photos. There are no buildings in sight, and since the lodge is set on 11 acres of lush woodland, you really do feel as though you are in another world. With a combination of wooden deck and grass, there is space to seat up to 100 wedding guests. Once the ceremony is over, guests can head to the pool bar for some champagne whilst the chairs are moved for a seated dinner. Included in the wedding fee, we provide 100 chairs, tables for up to 100 guests, a birch wedding arch with white fabric, and the flower boxes it stands in. Also marquee lights saying 'Mr & Mrs' to light up the dance floor. There are many ways for you to personalize your wedding with colors, flowers and decorations, but the main components will be there ready for you to add your own special touch.