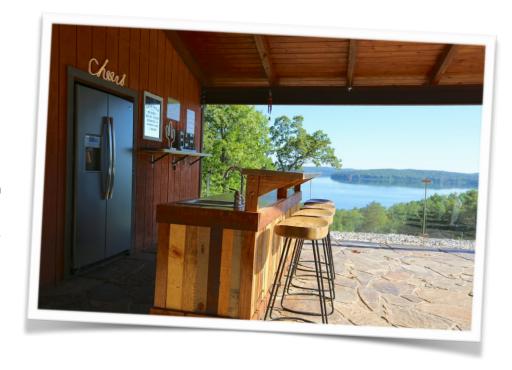

The bar has a full size refrigerator/freezer and cabinets to store drinks, ice etc and there is a large propane BBQ on the main deck. There is a blender, and shelf for liquor bottles, so you can invent your own wedding cocktail to serve your guests. In the house there are 3 additional full size refrigerators plus an ice machine, and a double oven. There is ample parking for up to 15 cars, with atmospheric lighting