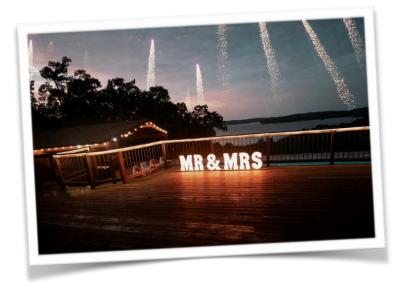

The large level deck at Equani provides the perfect stage for a lakefront wedding with sweeping lake views as the backdrop to your photos. There are no buildings in sight, and since the lodge is set on 11 acres of lush woodland, you really do feel as though you are in another world. With a combination of wooden deck and grass, there is space to seat up to 100 wedding guests. Once the ceremony is over, guests can head to the pool bar for some champagne whilst the chairs are moved for a seated dinner. Included in the wedding fee, we provide 100 chairs, tables for up to 100 guests, a birch wedding arch with white fabric, and the flower boxes it stands in. Also marquee lights saying 'Mr & Mrs' to light up the dance floor. There are many ways for you to personalize your wedding with colors, flowers and decorations, but the main components will be there ready for you to add your own special touch.

#### Includes:

Birch Branch Wedding Arch

White flowing fabric

Flower boxes for arch

100 white birch chairs

16 rectangular tables 60' (seating 6 each)

Marquee Mr & Mrs illuminated letters

Multiple Lake View Decks