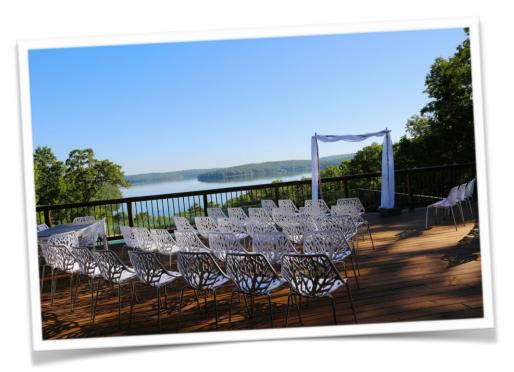

The large level deck at Equani provides the perfect stage for a lakefront wedding with sweeping lake views as the backdrop to your photos. There are no buildings in sight, and since the lodge is set on 11 acres of lush woodland, you really do feel as though you are in another world. With a combination of wooden deck and grass, there is space to seat up to 100 wedding guests. Once the ceremony is over, guests can head to the pool bar for some champagne whilst the chairs are moved for a seated dinner. Included in the wedding fee, we provide 100 chairs, tables for up to 100 guests, a birch wedding arch with white fabric, and the flower boxes it stands in. Also marquee lights saying 'Mr & Mrs' to light up the dance floor. There are many ways for you to personalize your wedding with colors, flowers and decorations, but the main components will be there ready for you to add your own special touch.

#### Includes:

Birch Branch Wedding Arch

White flowing fabric

Flower boxes for arch

100 white birch chairs

16 rectangular tables 60' (seating 6 each)

Marquee Mr & Mrs illuminated letters

Multiple Lake View Decks