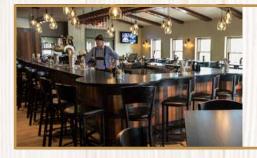

#### TAP ROOM .

Between the large U-shaped bar and surrounding high-top tables, the Tap Room is your own private pub, with standing room for many more. Especially popular as a company happy hour venue, the Tap Room can also serve as the bar area for a larger event in the adjacent King Room.