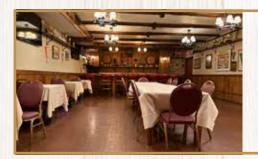

#### RATHSKELLER:

The Rathskeller is one of our historic gems that can seat up to 60 people. The room features it's own private bar, 2 monitors, and an integrated audio experience. This room is perfect for a Bridal Room, rehearsal dinner or small event