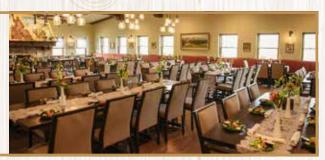

#### **BANQUET HALL:**

Located on the lower level of the brewery and restaurant building, the Banquet Hall can be reserved as one large room for 250 guests or divided into the Bierstube or Edelweiss Rooms. The room has a 75" monitor, 150" projection screen and an integrated audio experience.