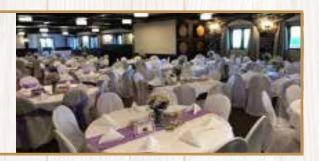

#### **BANQUET HALL:**

Located on the lower level of the brewery and restaurant building, the Banquet Hall can be reserved as one large room for 250 guests or divided into the Bierstube or Edelweiss Rooms. The room has a 75" monitor, 150" projection screen and an integrated audio experience.