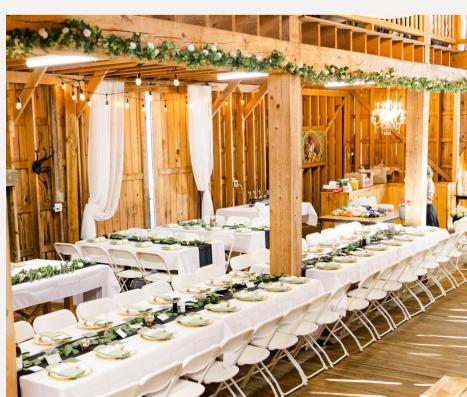

Lanterns/Pillars

20 Farm Tables / 200 White Chairs Five Additional Tables Gifts/Cake/Sign In Assorted Farm Benches Barn, Five Double Doors with Bridal Curtains Staircase, Catwalk, Balcony, Bridal Drapery Mantel Decorated

Three Chandeliers/ Party Lights Bridal Swing / Decorated with Green Garland / Florals Rock Walls, Fences, Fields, Photo Areas Choice of Vintage Signage Two Large Tubs Used For Ice and Drinks

Grn/Wht Garland Interior of Barn