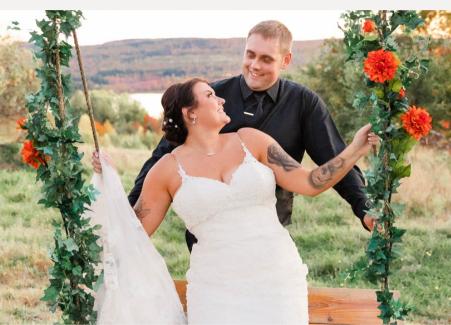

Three Chandeliers/ Party Lights Bridal Swing / Decorated with Green Garland / Florals Rock Walls, Fences, Fields, Photo Areas Choice of Vintage Signage Two Large Tubs Used For Ice and Drinks

### Tent 20 x20

Tent Seating Area 40 to 60 Seats Large Ceremony Arbor One Side Draped White Arbor Draped/ Greenery

20 Farm Tables / 200 White Chairs Five Additional Tables Gifts/Cake/Sign In Assorted Farm Benches Barn, Five Double Doors with Bridal Curtains Staircase, Catwalk, Balcony, Bridal Drapery Mantel Three Chandeliers/ Party Lights Bridal Swing Rock Walls, Fences, Fields, Photo Areas Choice of Vintage Signage