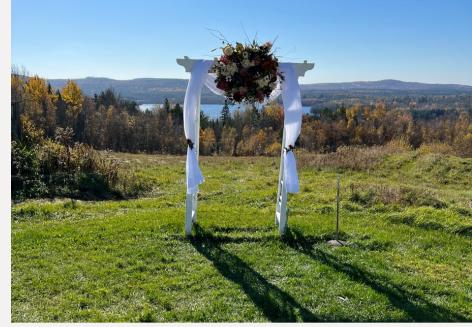

MakeUp/HairStylist/Photograpghers,Mom's,FG

Tent 20 x20

Tent Seating Area 40 to 60 Seats

Large Ceremony Arbor One Side Draped

White Arbor Draped/ Greenery

Large Planters wht/grn

Window boxes 8/filled fresh baby's breath or silk