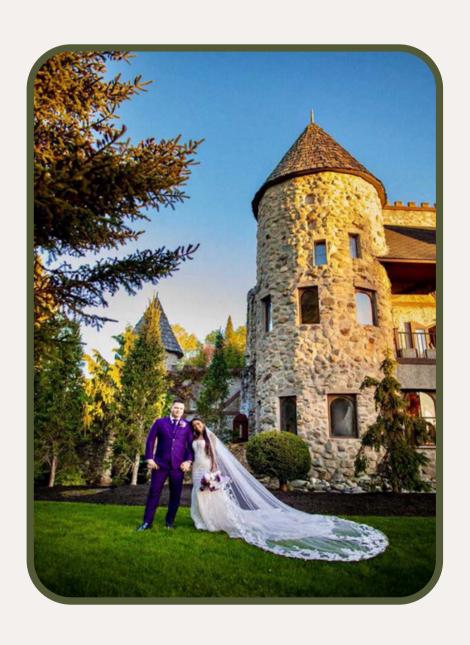

## Gallery

The balcony, with its captivating vista of the mountains and serene pond, provides an idyllic setting for capturing exquisite bridal photos.

Indulge in moments of tranquility and leisure before or after your momentous day in the castle's sophisticated full bar and game room. As the day winds down and the guests depart, immerse yourself in the soothing embrace of the expansive hot tub, offering a serene oasis under the starlit sky.