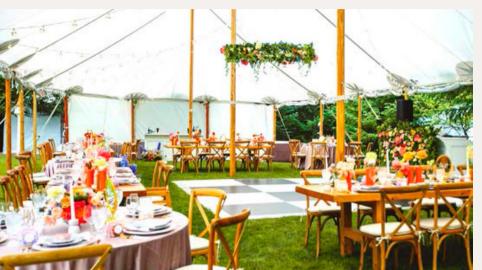

## Gallery

### Your Possibilities

Tented receptions can be elegantly arranged by the picturesque pond, where your esteemed guests will cross a charming footbridge to discover high-top tables and an exclusive cocktail garden.