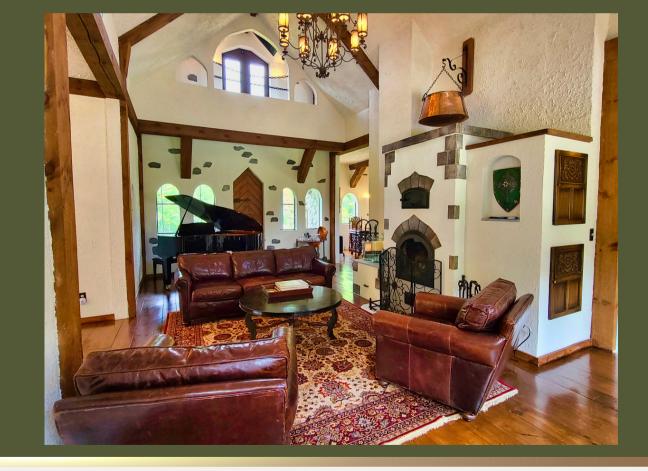

## Gallery

The balcony, with its captivating vista of the mountains and serene pond, provides an idyllic setting for capturing exquisite bridal photos.

Indulge in moments of tranquility and leisure before or after your momentous day in the castle's sophisticated full bar and game room. As the day winds down and the guests depart, immerse yourself in the soothing embrace of the expansive hot tub, offering a serene oasis under the starlit sky.