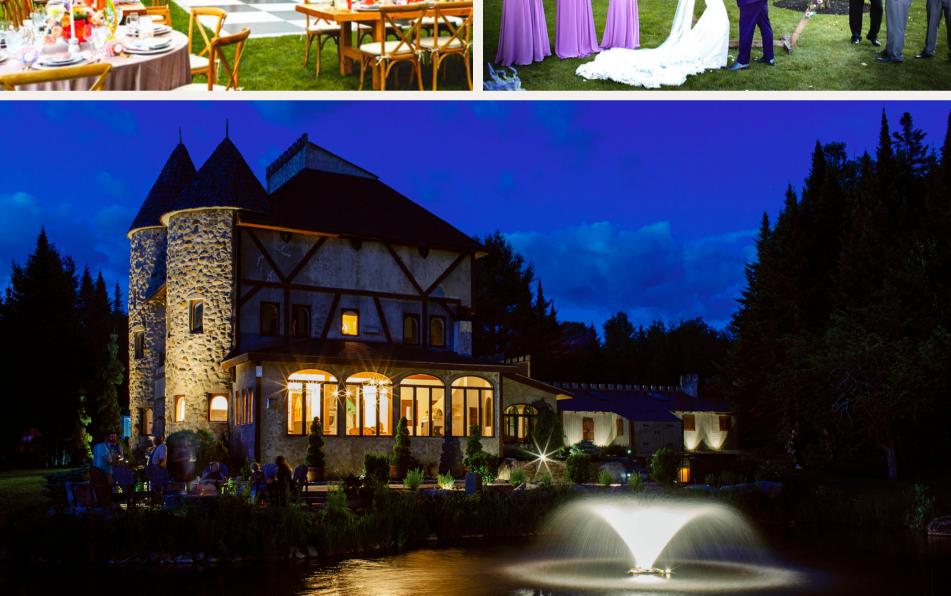

## Gallery

- 20 acres of private forest and majestic Northeast Kingdom mountains as a captivating backdrop
- Private pond and moat adding a touch of enchantment
- Serene walking paths through the woods for guests to explore
- Meticulously landscaped gardens
- Graceful fountains enhancing the ambiance
- Large blue stone terrace with a fire pit extending over the pond.
- Ideal for stunning photographs