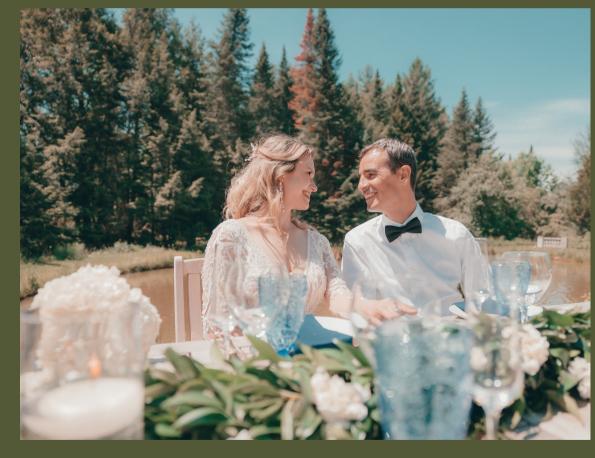

### Your Possibilities

Tented receptions can be elegantly arranged by the picturesque pond, where your esteemed guests will cross a charming footbridge to discover high-top tables and an exclusive cocktail garden.

The balcony, with its captivating vista of the mountains and serene pond, provides an idyllic setting for capturing exquisite bridal photos.

Indulge in moments of tranquility and leisure before or after your momentous day in the castle's sophisticated full bar and game room. As the day winds down and the guests depart, immerse yourself in the soothing embrace of the expansive hot tub, offering a serene oasis under the starlit sky.