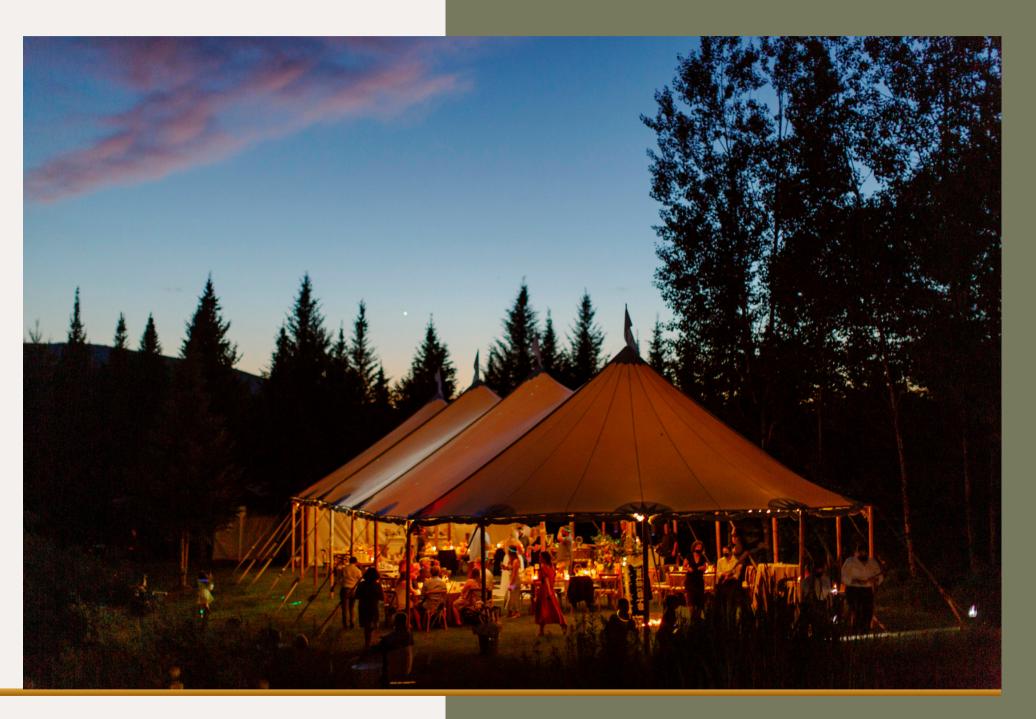

## Gallery

### Your Possibilities

Tented receptions can be elegantly arranged by the picturesque pond, where your esteemed guests will cross a charming footbridge to discover high-top tables and an exclusive cocktail garden.