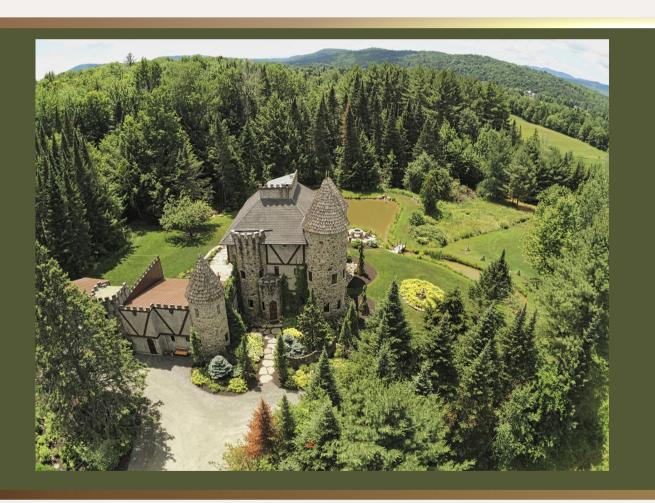

# Gregoire Castle

# The Northeast Kingdom Your Ultimate Wedding Destination

elizabethlopez@kanerealty.net

Once Moon a Time...

Welcome to Gregoire Castle, a captivating and sophisticated venue that offers an unparalleled setting for your extraordinary dream wedding!

- 20 acres of private forest and majestic Northeast Kingdom mountains as a captivating backdrop
- Private pond and moat adding a touch of enchantment
- Serene walking paths through the woods for guests to explore
- Meticulously landscaped gardens
- Graceful fountains enhancing the ambiance
- Large blue stone terrace with a fire pit extending over the pond.
- Ideal for stunning photographs