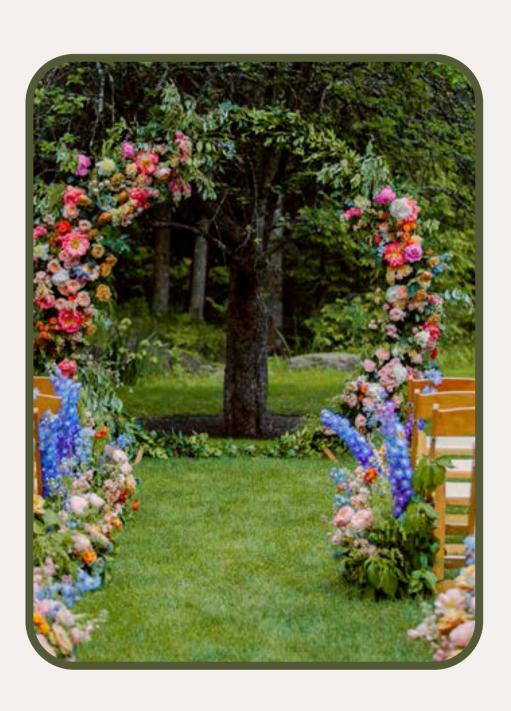

## Gallery

### Your Possibilities

Tented receptions can be elegantly arranged by the picturesque pond, where your esteemed guests will cross a charming footbridge to discover high-top tables and an exclusive cocktail garden.