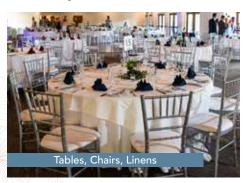

#### **Reception Includes:**

- Build-Your-Own Menus: Plated or Buffet
- Complimentary Cake Cutting and Serving
- Butler Passed Hors d' Oeuvres & a Display Platter During Cocktail Hour
- Champagne Toast for All Guests
- Banquet Captain and Staff Dedicated to Your Event
- Floor Length Tablecloths and Napkins in a variety of colors
- Silverware, Stemware, and China
- Choice of Centerpieces: Three Votives, Mirrored Tile, Cylinder Vase with Floating Candle, and Ivory Lanterns
- Guest Tables, Cake Table, and Place-Card Table
- Appropriate Sized Dance Floor for All Venues (Additional Staging for Bands \$10.00 / 4'x8' piece)
- Tea, Water & Coffee (Soda and Alcohol Beverage Services Available at an Additional Charge)
- Chiavari, Crossback, or Event Chairs offered in a variety of colors (\$12 per chair for individuals not on the Wedding Package. Including children 0-12 yrs.)