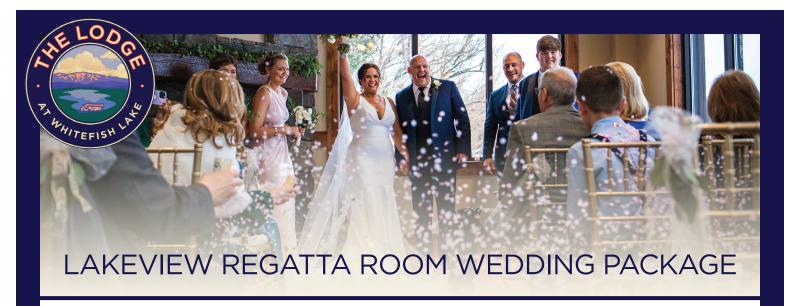

#### FOR MORE INFORMATION CONTACT OUR WEDDING SALES TEAM

**Up to 30-50 Guests:** Our Regatta Room provides an intimate setting with fireplace & expansive views of Whitefish Lake. This venue can accommodate up to 30 guests for a ceremony & reception, or you can choose to have either the ceremony or reception for up to 50 guests in this space, & an additional venue may be added to accommodate the other event.

#### LAKEVIEW REGATTA ROOM PACKAGE INCLUDES:

- Two-nights' accommodations in a one-bedroom or Loft Suite, view based on availability.
- \$400 credit for The Spa at Whitefish Lake
- Classic Wooden Craft Champagne Cruise or Marina Credit. weather dependent, mid-June thru mid-Sept. Classic Wooden Craft available July thru mid-Sept.
- Regatta Room for ceremony & reception (up to 30 guests) OR Regatta Room for ceremony or reception (up to 50 guests)
- Lakeside area for ceremony with seating for up to 50 guests
- Tables, chairs, china, silverware & glassware
- Linen rental of couple's choice of color