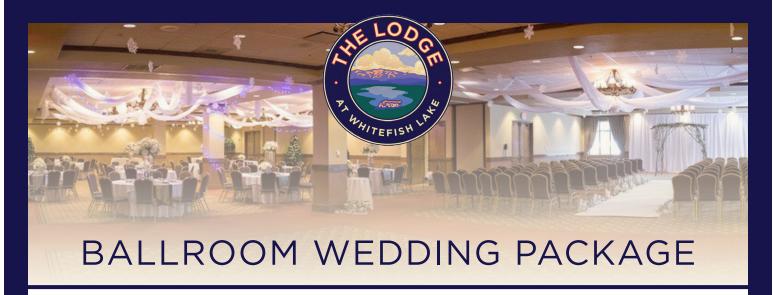

**Up to 200\* Guests:** Our Grand Ballroom is 6,366 square feet and is divisible into two or three smaller ballrooms. This package can accommodate a wedding reception for up to 200 guests, or we can divide the space & provide one area for a ceremony & another area for a reception for up to 120 guests. *During our peak season, our maximum event size is 120 people.* 

## **BALLROOM PACKAGE INCLUDES:**

- Two-nights' accommodations in a one-bedroom or Loft Suite, view based on availability.
- \$400 credit for The Spa at Whitefish Lake
- Classic Wooden Craft Champagne Cruise or Marina Credit.
   weather dependent, mid-June thru mid-Sept.
   Classic Wooden Craft available July thru mid-Sept.
- Grand Ballroom with dance floor for reception or divided for ceremony & reception
- Tables, chairs, china, silverware & glassware
- Linen rental of couple's choice of color
- Champagne or Sparkling Cider Toast