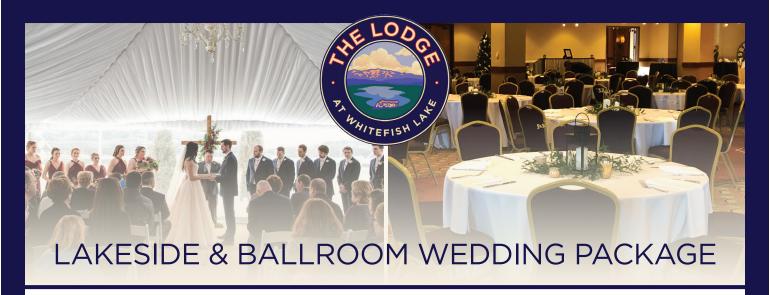

**Up to 200\* Guests:** Enjoy the best of both worlds when you host your wedding ceremony in the Lakeside Pavilion & reception indoors in the Ballroom. The Lakeside Pavilion is available from May through first weekend in October, & has windowed walls that can be open or closed depending upon weather conditions. The grand Ballroom is divisible into three separate ballrooms to comfortably accommodate 50-200 guests for a reception. *During our peak season, our maximum event size is 120 people.* 

## LAKESIDE & BALLROOM PACKAGE INCLUDES:

- Two-nights' accommodations in a one-bedroom or Loft Suite, view based on availability.
- \$400 credit for The Spa at Whitefish Lake
- Classic Wooden Craft Champagne Cruise or Marina Credit.
   weather dependent, mid-June thru mid-Sept.
   Classic Wooden Craft available July thru mid-Sept.
- Lakeside Pavilion ceremony with seating for up to 200 guests
- Lakeside Lawn ceremony with seating for up to 200 quests
- Grand Ballroom with dance floor for reception
- Tables, chairs, china, silverware & glassware
- Linen rental of couple's choice of color