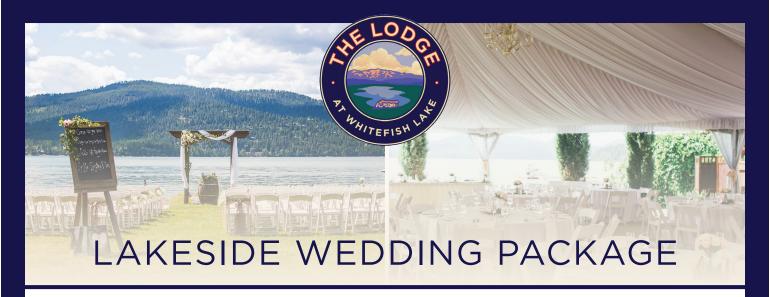

#### FOR MORE INFORMATION CONTACT OUR WEDDING SALES TEAM

**Up to 100\* Guests:** The Lakeside Pavilion & Lawn offer a beautiful outdoor setting for warm season wedding ceremonies & receptions. Larger groups can be accommodated with additional fees. *During our peak season, our maximum event size is 120 people.* 

# LAKESIDE PACKAGE INCLUDES:

- Two-nights' accommodations in a one-bedroom or Loft Suite, view based on availability.
- \$400 credit for The Spa at Whitefish Lake
- Classic Wooden Craft Champagne Cruise or Marina Credit.
   weather dependent, mid-June thru mid-Sept.
   Classic Wooden Craft available July thru mid-Sept.
- Lakeside Lawn for ceremony with seating for up to 100 guests
- Lakeside Pavilion for reception up to 100 guests
- Tables, chairs, china, silverware & glassware
- Linen rental of couple's choice of color
- Champagne or Sparkling Cider Toast