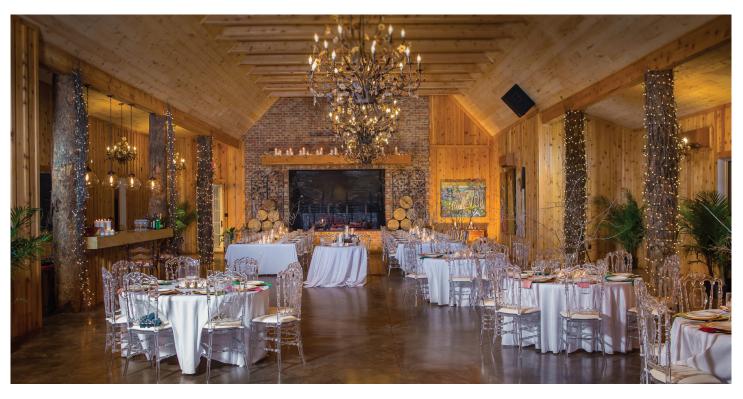

## Twickenham Event

Twickenham's reception hall is one the premiere venues in the Carolinas and the largest in the high country, with indoor seating for 190 and ample seating on the back terrace. The hall boasts 43' ceilings, a natural wood interior, elegant chandeliers, over 2200 square feet of outdoor deck space and the largest fireplace in North Carolina.