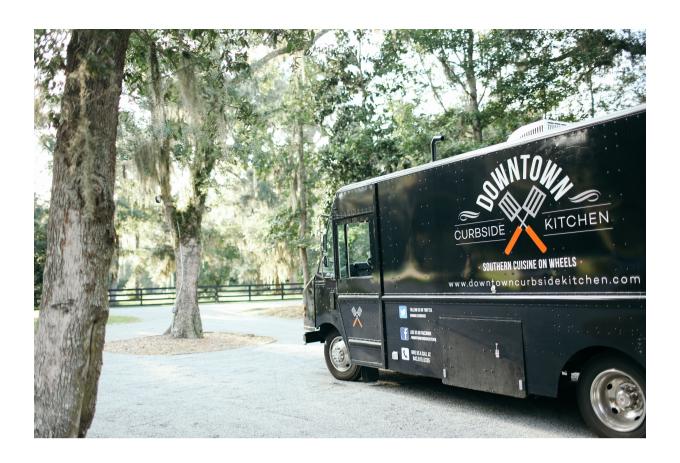

#### Food Truck Events

Low Season: Jan/Feb/July/Aug/Dec \$1500 food and beverage minimum

High Season:
Mar/Apr/May/June/Sept/Oct/Nov
\$2000 food and beverage minimum

Plus staff @ \$25/hour Minimum 3 staff required