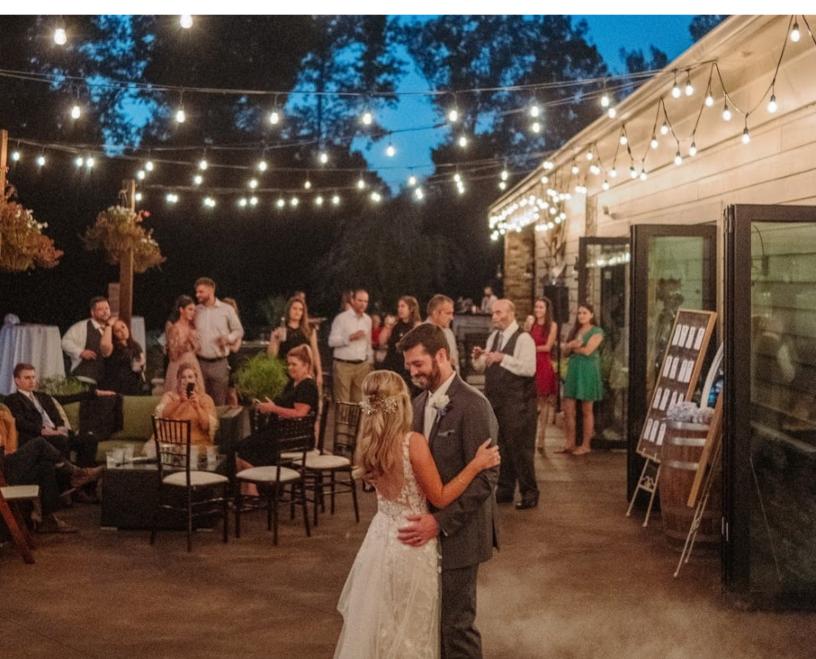

## The Venue at Willow Creek

Known for a natural setting and elegant interior, our indoor and outdoor spaces are your creative canvas for events accommodating up to 250 guests.

We're committed to capturing your vision, and partnering with the best vendors in town to see it through, right down to the last detail. But above all, hospitality is our hallmark. We go the extra mile – from coordination to cleanup – so the end result is a truly seamless experience where fun and bubbly flow freely.

Venue@willowcreekkc.com

Exclusive Wedding Venue on 10 Acres of Tree-Lined Ridges and Serene Meadow Views **Bridal & Grooms Suites** Custom Handmade Wood Farm Tables 60-inch round or 8-foot-long tables Mahogany Chiavari Chairs Climate Controlled Areas Throughout 3 Custom Rolling Bars Full Wall of Glass Doors that Open to Patio Stained Concrete Floors Outdoor Patio with Stunning Views Stone Firepit Paved Parking Lot High Ceilings **Endless Natural Light** Open Vendor Policy with On Site Commercial Size Kitchen Inhouse Rental Options Onsite Venue Coordinator