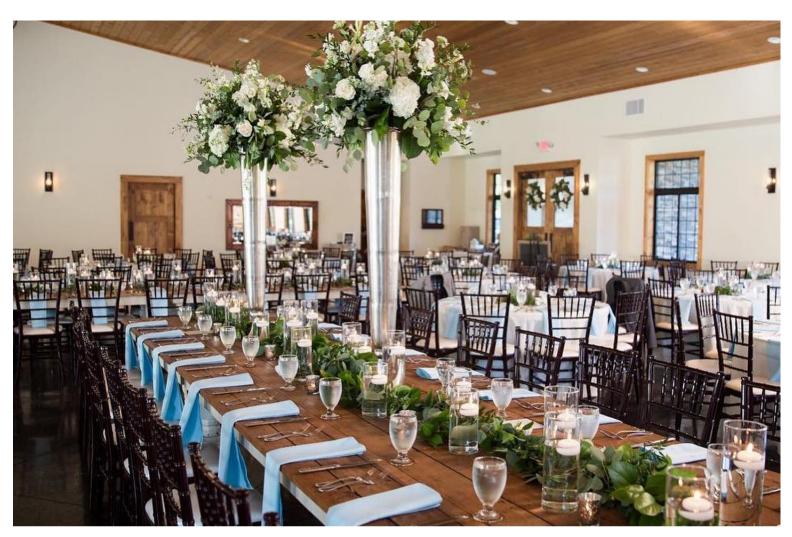

## The Venue at Willow Creek

Known for a natural setting and elegant interior, our indoor and outdoor spaces are your creative canvas for events accommodating up to 250 guests.

We're committed to capturing your vision, and partnering with the best vendors in town to see it through, right down to the last detail. But above all, hospitality is our hallmark. We go the extra mile – from coordination to cleanup – so the end result is a truly seamless experience where fun and bubbly flow freely.

Venue@willowcreekkc.com

Exclusive Wedding Venue on 10 Acres of Tree-Lined Ridges and Serene Meadow Views **Bridal & Grooms Suites** Custom Handmade Wood Farm Tables 60-inch round or 8-foot-long tables Mahogany Chiavari Chairs Climate Controlled Areas Throughout 3 Custom Rolling Bars Full Wall of Glass Doors that Open to Patio Stained Concrete Floors Outdoor Patio with Stunning Views Stone Firepit Paved Parking Lot High Ceilings **Endless Natural Light** Open Vendor Policy with On Site Commercial Size Kitchen Inhouse Rental Options Onsite Venue Coordinator